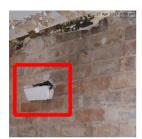

Name: Remove Air Vent

Description: Old air vent in master bedroom needs to be removed Due Date: 26 Jun 2017

Priority: Medium
Status: New
Assigned To: Me