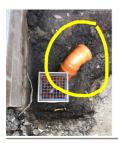

Rendering Name: Repair damaged beading. Remove exposed woodwork. Description:

Due Date: 23 Jun 2017 Medium Assigned To: Drew

Description: Connect drain to mains drainage and fill hole

23 Jun 2017 Due Date: Priority: Medium Status: New Gary Assigned To: