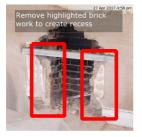

## Issues

Kitchen Units Name:

Description: Kitchen mantle needs to be ordered and fitted to these dimensions

Due Date: 05 Jun 2017 Priority: High Status: In Progress Assigned To: Ме

Description: Recess brickwork, install cement board and plaster Due Date: 07 Jun 2017