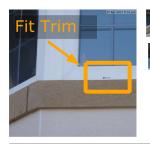

## 3 Main Street

Name: Kitchen Trim Trim needs adjusting Description: Due Date: 14 Jun 2017 Priority: Low Status: New

Assigned To: Tony

Front Window

Description: Fit plastic covers and remove all tape

Due Date: 20 Jun 2017 Priority: Low Status: New Assigned To: Joe Comments: