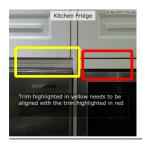

## 3 Main Street

Name: Kitchen Trim Trim needs adjusting Description: Due Date: 14 Jun 2017 Priority: Low Status: New

Assigned To: Tony

Front Window

Description: Fit plastic covers and remove all tape

Due Date: 20 Jun 2017 Priority: Low Status: New Assigned To: Joe Comments: