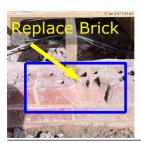

15 May 2017 at 2:59 pm Issue Exported Assigned: Joe Please add this to your job list

Replace Chipped Brick Name:

Replace brick before starting next course Description:

Due Date: 21 Jun 2017 Priority: High Status: New John Assigned To: