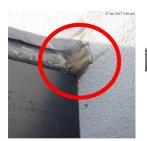

15 May 2017 at 2:59 pm Issue Exported Assigned: Joe Please add this to your job list

Replace Chipped Brick Name:

Replace brick before starting next course Description:

Due Date: 21 Jun 2017 Priority: High Status: New John Assigned To: