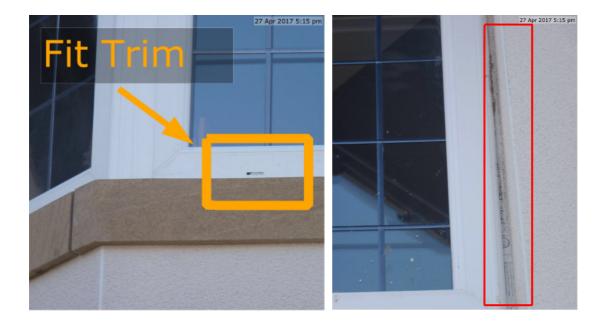

#### Front Window

| Due Date:    | 20 Jun 2017                            |
|--------------|----------------------------------------|
| Priority:    | Low                                    |
| Status:      | New                                    |
| Description: | Fit plastic covers and remove all tape |
| Assigned To: | Joe                                    |
| Comments:    | 15 May 2017 at 2:59 pm                 |

15 May 2017 at 2:59 pm Issue Exported Assigned: Joe Please add this to your job list