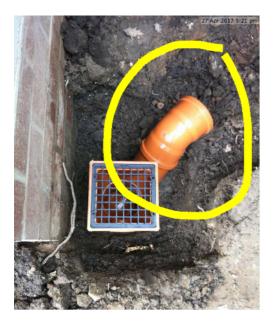

#### Drain

| Due Date:    | 23 Jun 2017                                   |
|--------------|-----------------------------------------------|
| Priority:    | Medium                                        |
| Status:      | New                                           |
| Description: | Connect drain to mains drainage and fill hole |
| Assigned To: | Gary                                          |
| Comments:    | No Comments                                   |