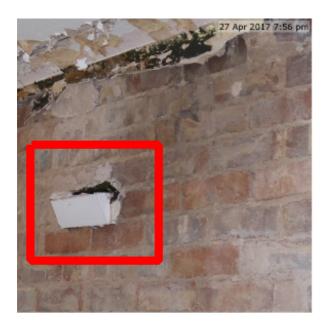

#### Remove Air Vent

| Due Date:    | 26 Jun 2017                                        |
|--------------|----------------------------------------------------|
| Priority:    | Medium                                             |
| Status:      | New                                                |
| Description: | Old air vent in master bedroom needs to be removed |
| Assigned To: | Ме                                                 |
| Comments:    | No Comments                                        |