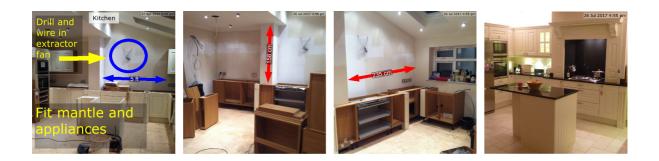

#### Kitchen Units

| Due Date:    | 05 Jun 2017                                                       |
|--------------|-------------------------------------------------------------------|
| Priority:    | High                                                              |
| Status:      | In Progress                                                       |
| Description: | Kitchen mantle needs to be ordered and fitted to these dimensions |
| Assigned To: | Ме                                                                |
| Comments:    | No Comments                                                       |