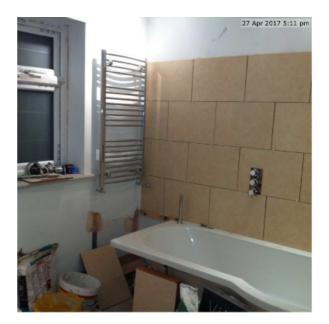

#### Bathroom Taps

| Due Date:    | 12 Jun 2017                                        |
|--------------|----------------------------------------------------|
| Priority:    | High                                               |
| Status:      | New                                                |
| Description: | Re-align tap position, plasterboard, skim and tile |
| Assigned To: | No Assignment                                      |
| Comments:    |                                                    |

01 May 2017 at 12:05 pm Issue Exported Assigned: Tony Align taps. Plaster in and finish.

26 Jul 2017 at 4:56 pm Issue Unlocked