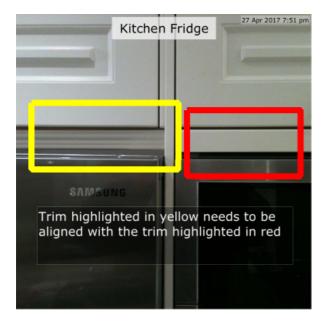

#### Kitchen Trim

| Due Date:    | 14 Jun 2017          |
|--------------|----------------------|
| Priority:    | Low                  |
| Status:      | New                  |
| Description: | Trim needs adjusting |
| Assigned To: | Tony                 |
| Comments:    | No Comments          |