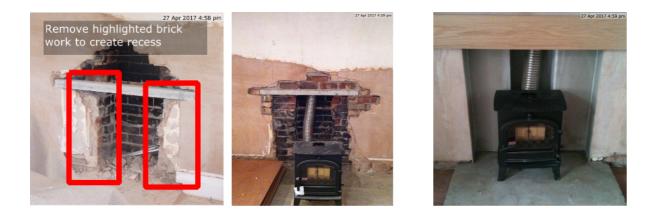

#### Fireplace

- Due Date: 07 Jun 2017
- Priority: Medium
- Status: In Progress
- Description: Recess brickwork, install cement board and plaster
- Assigned To: No Assignment
- Comments:

13 May 2017 at 4:26 pm Issue Exported Assigned: John Please can you do this work ASAP.