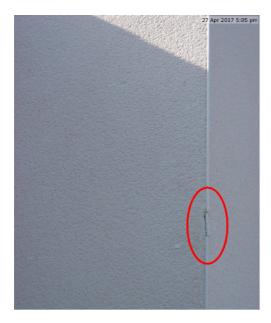

#### Front Window

| Due Date:    | 20 Jun 2017                            |
|--------------|----------------------------------------|
| Priority:    | Low                                    |
| Status:      | New                                    |
| Description: | Fit plastic covers and remove all tape |
| Assigned To: | Joe                                    |
| Comments:    | 15 May 2017 at 2:59 pm                 |

15 May 2017 at 2:59 pm Issue Exported Assigned: Joe Please add this to your job list