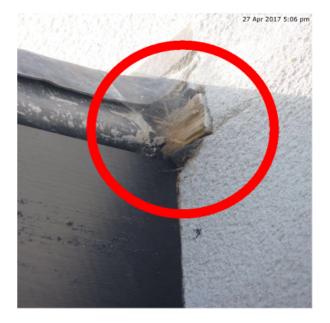

#### Rendering

| Due Date:    | 23 Jun 2017                                         |
|--------------|-----------------------------------------------------|
| Priority:    | Medium                                              |
| Status:      | New                                                 |
| Description: | Repair damaged beading.<br>Remove exposed woodwork. |
| Assigned To: | Drew                                                |
| Comments:    | No Comments                                         |