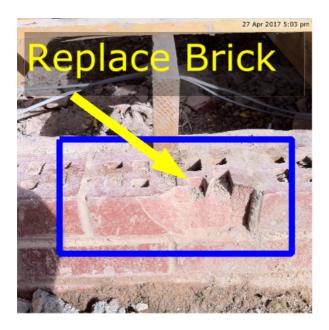

### Replace Chipped Brick

| Due Date:    | 21 Jun 2017                               |
|--------------|-------------------------------------------|
| Priority:    | High                                      |
| Status:      | New                                       |
| Description: | Replace brick before starting next course |
| Assigned To: | John                                      |
| Comments:    | No Comments                               |