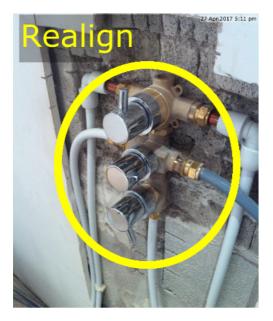

#### Bathroom Taps

| Due Date:    | 12 Jun 2017                                        |
|--------------|----------------------------------------------------|
| Priority:    | High                                               |
| Status:      | New                                                |
| Description: | Re-align tap position, plasterboard, skim and tile |
| Assigned To: | No Assignment                                      |
| Comments:    |                                                    |

01 May 2017 at 12:05 pm Issue Exported Assigned: Tony Align taps. Plaster in and finish.

26 Jul 2017 at 4:56 pm Issue Unlocked