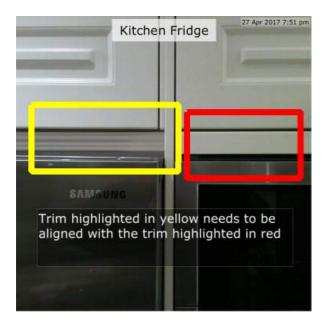

#### Kitchen Trim

| Due Date:    | 14 Jun 2017          | Reference: | No Reference |
|--------------|----------------------|------------|--------------|
| Priority:    | Low                  | Location:  | Kitchen      |
| Status:      | New                  | Created:   | 07 Apr 2017  |
| Tags:        | Orange               |            |              |
| Description: | Trim needs adjusting |            |              |
| Assigned To: | Tony                 |            |              |
| Reviewed By: | No Reviewer          |            |              |
| Comments:    | No Comments          |            |              |