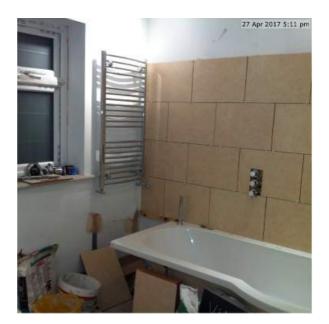

#### Bathroom Taps

Issue Unlocked

| Due Date:    | 12 Jun 2017                                                                                       | Reference: | No Reference |
|--------------|---------------------------------------------------------------------------------------------------|------------|--------------|
| Priority:    | High                                                                                              | Location:  | Bathroom     |
| Status:      | New                                                                                               | Created:   | 20 Mar 2017  |
| Tags:        | Red Green Blue                                                                                    |            |              |
| Description: | Re-align tap position, plasterboard, skim a                                                       | and tile   |              |
| Assigned To: | No Assignment                                                                                     |            |              |
| Reviewed By: | No Reviewer                                                                                       |            |              |
| Comments:    | 01 May 2017 at 12:05 pm<br>Issue Exported<br>Assigned: Tony<br>Align taps. Plaster in and finish. |            |              |
|              | 26 Jul 2017 at 4:56 pm                                                                            |            |              |