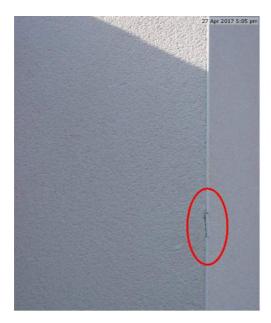

#### Rendering

| Due Date:    | 23 Jun 2017                                         | Reference: | No Reference     |
|--------------|-----------------------------------------------------|------------|------------------|
| Priority:    | Medium                                              | Location:  | Corner of garage |
| Status:      | New                                                 | Created:   | 27 Apr 2017      |
| Tags:        | Red                                                 |            |                  |
| Description: | Repair damaged beading.<br>Remove exposed woodwork. |            |                  |
| Assigned To: | Drew                                                |            |                  |
| Reviewed By: | No Reviewer                                         |            |                  |
| Comments:    | No Comments                                         |            |                  |