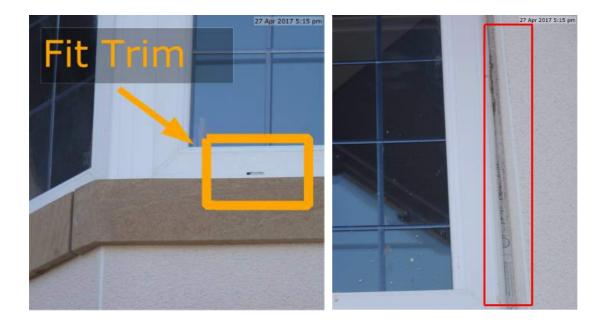

#### ront Window

| Due Date:    | 20 Jun 2017                                                                                   | Reference: | No Reference |
|--------------|-----------------------------------------------------------------------------------------------|------------|--------------|
| Priority:    | Low                                                                                           | Location:  | Front window |
| Status:      | New                                                                                           | Created:   | 01 Apr 2017  |
| Tags:        | Orange                                                                                        |            |              |
| Description: | Fit plastic covers and remove all tape                                                        |            |              |
| Assigned To: | Joe                                                                                           |            |              |
| Reviewed By: | No Reviewer                                                                                   |            |              |
| Comments:    | 15 May 2017 at 2:59 pm<br>Issue Exported<br>Assigned: Joe<br>Please add this to your job list |            |              |