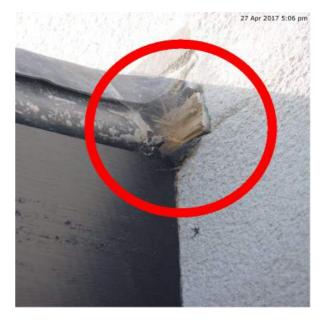

#### Rendering

| Due Date:    | 23 Jun 2017                                         | Reference: | No Reference     |
|--------------|-----------------------------------------------------|------------|------------------|
| Priority:    | Medium                                              | Location:  | Corner of garage |
| Status:      | New                                                 | Created:   | 27 Apr 2017      |
| Tags:        | Red                                                 |            |                  |
| Description: | Repair damaged beading.<br>Remove exposed woodwork. |            |                  |
| Assigned To: | Drew                                                |            |                  |
| Reviewed By: | No Reviewer                                         |            |                  |
| Comments:    | No Comments                                         |            |                  |