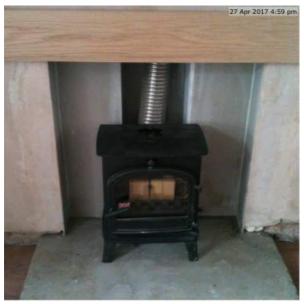

#### Fireplace

| Due Date: | 07 Jun 2017 |     |
|-----------|-------------|-----|
| Priority: | Medium      |     |
| Status:   | In Progress |     |
| Tags:     | Grey        | Red |

| Reference: | No Reference |
|------------|--------------|
| Location:  | Lounge       |
| Created:   | 20 Jan 2017  |

3 Main Street

Description: Recess brickwork, install cement board and plaster

- Assigned To: No Assignment
- Reviewed By: No Reviewer

Comments:

13 May 2017 at 4:26 pm Issue Exported Assigned: John Please can you do this work ASAP.