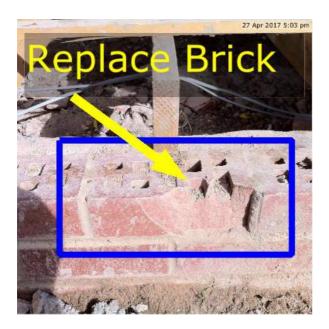

### Replace Chipped Brick

| Due Date:    | 21 Jun 2017                               | Reference: | No Reference   |
|--------------|-------------------------------------------|------------|----------------|
| Priority:    | High                                      | Location:  | Rear extension |
| Status:      | New                                       | Created:   | 20 Jan 2017    |
| Tags:        | Grey                                      |            |                |
| Description: | Replace brick before starting next course |            |                |
| Assigned To: | John                                      |            |                |
| Reviewed By: | No Reviewer                               |            |                |
| Comments:    | No Comments                               |            |                |