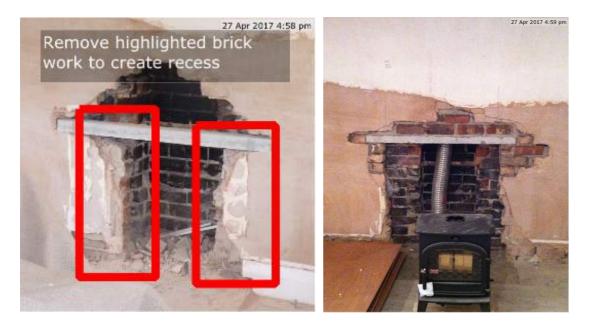

#### Fireplace

| Due Date: | 07 Jun 2017 |     |
|-----------|-------------|-----|
| Priority: | Medium      |     |
| Status:   | In Progress |     |
| Tags:     | Grey        | Red |

| Reference: | No Reference |
|------------|--------------|
| Location:  | Lounge       |
| Created:   | 20 Jan 2017  |

3 Main Street

Description: Recess brickwork, install cement board and plaster

- Assigned To: No Assignment
- Reviewed By: No Reviewer

Comments:

13 May 2017 at 4:26 pm Issue Exported Assigned: John Please can you do this work ASAP.