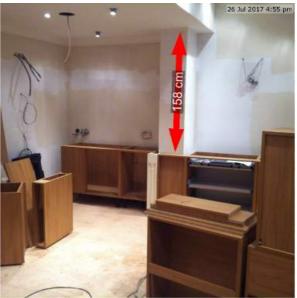

#### **Kitchen Units**

| Due Date: | 05 Jun 2017 |
|-----------|-------------|
| Priority: | High        |
| Status:   | In Progress |
| Tags:     | Orange      |

| Reference: | No Reference |
|------------|--------------|
| Location:  | No Location  |
| Created:   | 27 Apr 2017  |

3 Main Street

- Description: Kitchen mantle needs to be ordered and fitted to these dimensions
- Assigned To: Me
- Reviewed By: No Reviewer
- Comments: No Comments