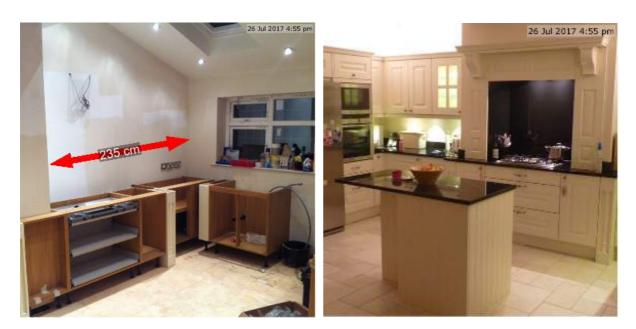

#### **Kitchen Units**

| Due Date: | 05 Jun 2017 |
|-----------|-------------|
| Priority: | High        |
| Status:   | In Progress |
| Tags:     | Orange      |

| Reference: | No Reference |
|------------|--------------|
| Location:  | No Location  |
| Created:   | 27 Apr 2017  |

3 Main Street

- Description: Kitchen mantle needs to be ordered and fitted to these dimensions
- Assigned To: Me
- Reviewed By: No Reviewer
- Comments: No Comments