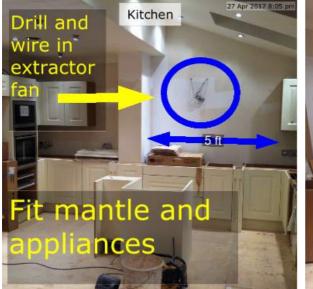

#### **Kitchen Units**

| Due Date: | 05 Jun 2017 |
|-----------|-------------|
| Priority: | High        |
| Status:   | In Progress |
| Tags:     | Orange      |

| Reference: | No Reference |
|------------|--------------|
| Location:  | No Location  |
| Created:   | 27 Apr 2017  |

3 Main Street

- Description: Kitchen mantle needs to be ordered and fitted to these dimensions
- Assigned To: Me
- Reviewed By: No Reviewer
- Comments: No Comments