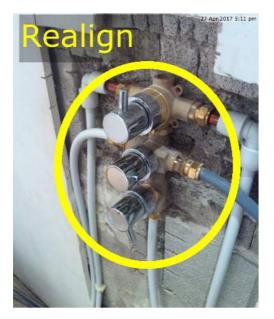

#### Bathroom Taps

Issue Unlocked

| Due Date:    | 12 Jun 2017                                                                                       | Reference: | No Reference |
|--------------|---------------------------------------------------------------------------------------------------|------------|--------------|
| Priority:    | High                                                                                              | Location:  | Bathroom     |
| Status:      | New                                                                                               | Created:   | 20 Mar 2017  |
| Tags:        | Red Green Blue                                                                                    |            |              |
| Description: | Re-align tap position, plasterboard, skim a                                                       | and tile   |              |
| Assigned To: | No Assignment                                                                                     |            |              |
| Reviewed By: | No Reviewer                                                                                       |            |              |
| Comments:    | 01 May 2017 at 12:05 pm<br>Issue Exported<br>Assigned: Tony<br>Align taps. Plaster in and finish. |            |              |
|              | 26 Jul 2017 at 4:56 pm                                                                            |            |              |