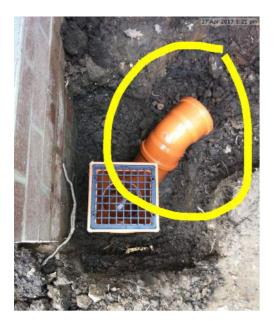

#### Drain

| Due Date:    | 23 Jun 2017                                | Reference: | No Reference     |
|--------------|--------------------------------------------|------------|------------------|
| Priority:    | Medium                                     | Location:  | Side passage way |
| Status:      | New                                        | Created:   | 18 Feb 2017      |
| Tags:        | Green                                      |            |                  |
| Description: | Connect drain to mains drainage and fill h | nole       |                  |
| Assigned To: | Gary                                       |            |                  |
| Reviewed By: | No Reviewer                                |            |                  |
| Comments:    | No Comments                                |            |                  |