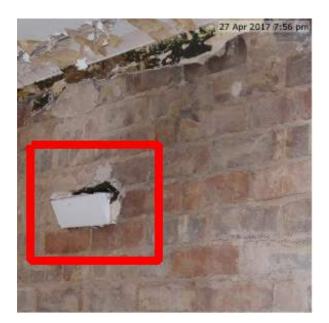

#### Remove Air Vent

| Due Date:    | 26 Jun 2017                             | Reference: | No Reference |
|--------------|-----------------------------------------|------------|--------------|
| Priority:    | Medium                                  | Location:  | No Location  |
| Status:      | New                                     | Created:   | 27 Apr 2017  |
| Tags:        | Grey                                    |            |              |
| Description: | Old air vent in master bedroom needs to | be removed |              |
| Assigned To: | Ме                                      |            |              |
| Reviewed By: | No Reviewer                             |            |              |
| Comments:    | No Comments                             |            |              |