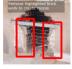

Description

Recess brickwork, install cement board and plaster

Comments

13 May 2017 at 4:26 pm Issue Exported Assigned: John Please can you do this work ASAP.