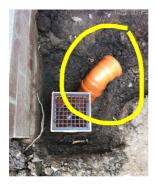

## Drain

Due Date: 23 Jun 2017
Priority: Medium
Status: New
Assigned To: Gary

Description Comments

Connect drain to mains drainage and fill hole No Comments