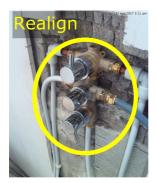

### **Bathroom Taps**

Due Date: 12 Jun 2017
Priority: High
Status: New

Assigned To: No Assignment

Description

Re-align tap position, plasterboard, skim and tile

#### Comments

01 May 2017 at 12:05 pm Issue Exported Assigned: Tony Align taps. Plaster in and finish.

26 Jul 2017 at 4:56 pm Issue Unlocked