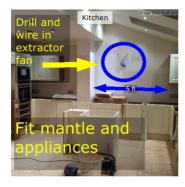

## Kitchen Units

05 Jun 2017 Due Date: Priority: High Status: In Progress Assigned To: Ме

Description

Kitchen mantle needs to be ordered and fitted to No Comments these dimensions

Comments

Due Date: 07 Jun 2017 Priority: Medium Status: In Progress Assigned To: No Assignment