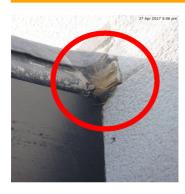

## Rendering

Due Date: 23 Jun 2017
Priority: Medium
Status: New
Assigned To: Drew

Description
Repair damaged beading.
Remove exposed woodwork.

Comments
No Comments