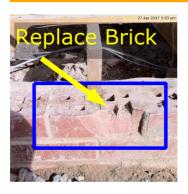

## Replace Chipped Brick

Due Date: 21 Jun 2017
Priority: High

Status: New Assigned To: John

Description Comments
Replace brick before starting next course No Comments