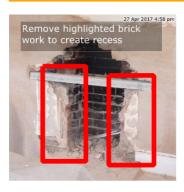

Description

Recess brickwork, install cement board and plaster

Comments

13 May 2017 at 4:26 pm Issue Exported Assigned: John Please can you do this work ASAP.