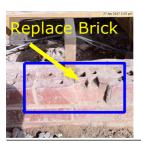

Comments:

15 May 2017 at 2:59 pm Issue Exported Assigned: Joe Please add this to your job list

Replace Chipped Brick Name:

Replace brick before starting next course Description:

Due Date: 21 Jun 2017 Priority: High Status: New John Assigned To: