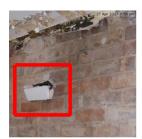

Comments:

15 May 2017 at 2:59 pm Issue Exported Assigned: Joe Please add this to your job list

Replace Chipped Brick Name:

Replace brick before starting next course Description:

Due Date: 21 Jun 2017 Priority: High Status: New John Assigned To: