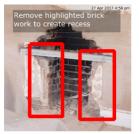

Comments:

15 May 2017 at 2:59 pm Issue Exported Assigned: Joe Please add this to your job list

Replace Chipped Brick Name:

Replace brick before starting next course Description:

Due Date: 21 Jun 2017 Priority: High Status: New John Assigned To: