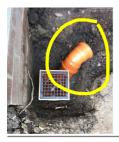

Drain Name:

Connect drain to mains drainage and fill hole Description:

23 Jun 2017 Due Date: Priority: Medium Status: New Assigned To: Gary

Name: Rendering

Repair damaged beading. Remove exposed woodwork. Description: