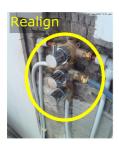

Re-align tap position, plasterboard, skim and tile

12 Jun 2017 Due Date: Priority: High Status: New

Assigned To: No Assignment

01 May 2017 at 12:05 pm Issue Exported Assigned: Tony Align taps. Plaster in and finish.