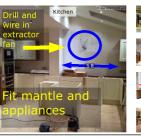

### Issues

Kitchen Units

Kitchen mantle needs to be ordered and fitted to these dimensions

Due Date: 05 Jun 2017 High Status: In Progress Assigned To: Ме

Due Date: Priority: Status:

Name:

Description:

Recess brickwork, install cement board and plaster