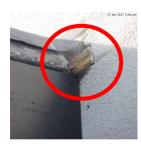

Drain Name:

Connect drain to mains drainage and fill hole Description:

23 Jun 2017 Due Date: Priority: Medium Status: New Assigned To: Gary

Name: Rendering

Repair damaged beading. Remove exposed woodwork. Description: