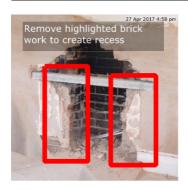

### **Fireplace**

07 Jun 2017 Due Date: Priority: Medium Status: In Progress No Assignment Assigned To:

Description

Recess brickwork, install cement board and plaster

Comments

13 May 2017 at 4:26 pm Issue Exported Assigned: John Please can you do this work ASAP.