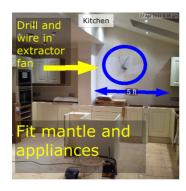

#### Kitchen Units

Due Date: 05 Jun 2017 Priority: High Status: In Progress Assigned To: Me

Description

Kitchen mantle needs to be ordered and fitted to No Comments these dimensions

Comments