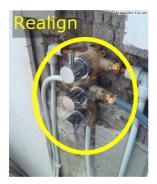

## **Bathroom Taps**

Due Date: 12 Jun 2017
Priority: High
Status: New

Assigned To: No Assignment

Description
Re-align tap position, plasterboard, skim and tile

Comments

01 May 2017 at 12:05 pm Issue Exported Assigned: Tony Align taps. Plaster in and finish.