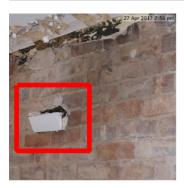

### **Fireplace**

07 Jun 2017 Due Date: Priority: Medium Status: In Progress No Assignment Assigned To:

Description

Recess brickwork, install cement board and plaster

Comments

13 May 2017 at 4:26 pm Issue Exported Assigned: John Please can you do this work ASAP.

26 Jul 2017 at 4:55 pm