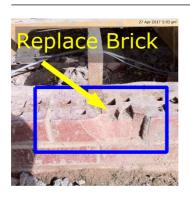

## Replace Chipped Brick

 Due Date:
 21 Jun 2017

 Priority:
 High

 Status:
 New

 Assigned To:
 John

Description Comments
Replace brick before starting next course No Comments