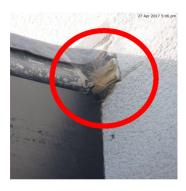

## Rendering

Due Date: 23 Jun 2017
Priority: Medium
Status: New
Assigned To: Drew

Description
Repair damaged beading.
Remove exposed woodwork.

Comments

No Comments