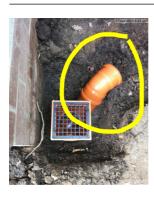

#### Drain

Due Date: 23 Jun 2017
Priority: Medium
Status: New
Assigned To: Gary

Description
Connect drain to mains drainage and fill hole

Comments
No Comments