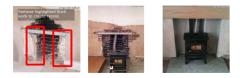

## Bathroom Taps

| Due Date:    |
|--------------|
| Priority:    |
| Status:      |
| Assigned To: |

12 Jun 2017 High New No Assignment

Description Re-align tap position, plasterboard, skim and tile

#### Comments

01 May 2017 at 12:05 pm Issue Exported Assigned: Tony Align taps. Plaster in and finish.

26 Jul 2017 at 4:56 pm Issue Unlocked