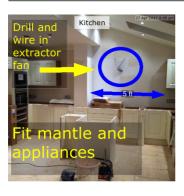

## **Kitchen Units**

Due Date: Priority: Status: Assigned To:

05 Jun 2017 High In Progress Me

Description Comments Kitchen mantle needs to be ordered and fitted to No Comments these dimensions