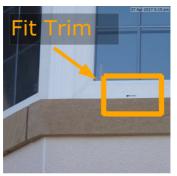

## Bathroom Taps

| Due Date:    |
|--------------|
| Priority:    |
| Status:      |
| Assigned To: |

12 Jun 2017 High New No Assignment

Description Re-align tap position, plasterboard, skim and tile

#### Comments

01 May 2017 at 12:05 pm Issue Exported Assigned: Tony Align taps. Plaster in and finish.

26 Jul 2017 at 4:56 pm Issue Unlocked