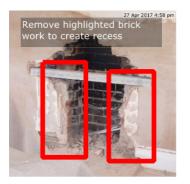

## Fireplace

Due Date: Priority: Status: Assigned To:

Description Recess brickwork, install cement board and plaster

Comments

13 May 2017 at 4:26 pm Issue Exported Assigned: John Please can you do this work ASAP.