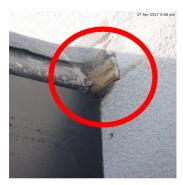

## Rendering

Due Date: Priority: Status: Assigned To: 23 Jun 2017 Medium New Drew

Comments

No Comments

Description Repair damaged beading. Remove exposed woodwork. Comments No Comments

3 Main Street

23 Aug 2019