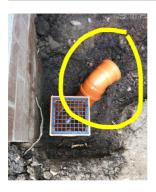

## Drain

Due Date: Priority: Status: Assigned To: 23 Jun 2017 Medium New Gary

Description Connect drain to mains drainage and fill hole