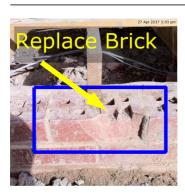

## **Replace Chipped Brick**

Due Date: Priority: Status: Assigned To: 21 Jun 2017 High New John

Description Replace brick before starting next course Comments No Comments

23 Aug 2019