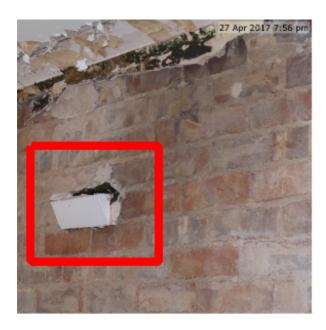

#### Remove Air Vent

Due Date: 26 Jun 2017

Priority: Medium

Status: New

Description: Old air vent in master bedroom needs to be removed

Assigned To: Me