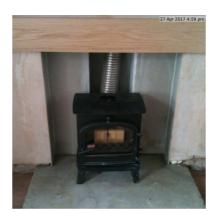

#### Fireplace

Due Date: 07 Jun 2017

Priority: Medium

Status: In Progress

Description: Recess brickwork, install cement board and plaster

Assigned To: No Assignment

Comments:

13 May 2017 at 4:26 pm

Issue Exported Assigned: John

Please can you do this work ASAP.

26 Jul 2017 at 4:55 pm

Issue Unlocked