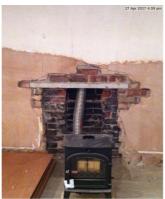

#### Fireplace

Due Date: 07 Jun 2017

Priority: Medium

Status: In Progress

Description: Recess brickwork, install cement board and plaster

Assigned To: No Assignment

Comments:

13 May 2017 at 4:26 pm

Issue Exported Assigned: John

Please can you do this work ASAP.

26 Jul 2017 at 4:55 pm

Issue Unlocked