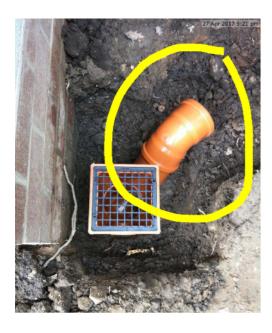

#### Drain

Due Date: 23 Jun 2017

Priority: Medium

Status: New

Description: Connect drain to mains drainage and fill hole

Assigned To: Gary