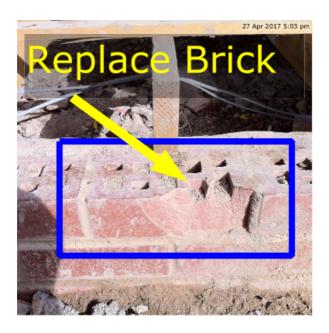

## Replace Chipped Brick

Due Date: 21 Jun 2017

Priority: High

Status: New

Description: Replace brick before starting next course

Assigned To: John