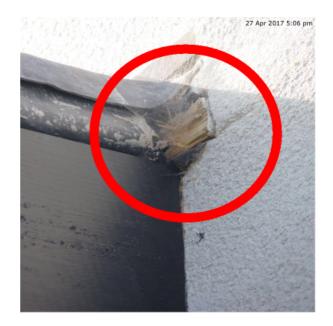

### Rendering

Due Date: 23 Jun 2017

Priority: Medium

Status: New

Description: Repair damaged beading.

Remove exposed woodwork.

Assigned To: Drew