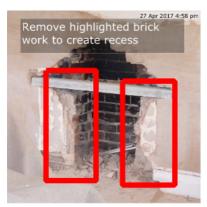

#### Fireplace

Due Date: 07 Jun 2017

Priority: Medium

Status: In Progress

Description: Recess brickwork, install cement board and plaster

Assigned To: No Assignment

Comments:

13 May 2017 at 4:26 pm

Issue Exported Assigned: John

Please can you do this work ASAP.

26 Jul 2017 at 4:55 pm

Issue Unlocked