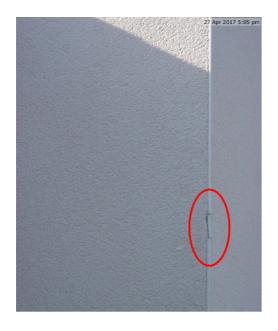

### Rendering

Due Date: 23 Jun 2017

Priority: Medium

Status: New

Description: Repair damaged beading.

Remove exposed woodwork.

Assigned To: Drew