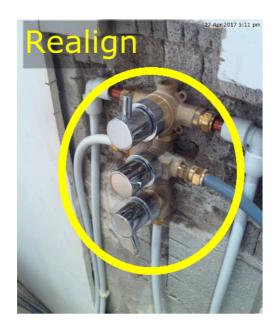

#### **Bathroom Taps**

12 Jun 2017 Due Date:

Priority: High

Status: New

Description: Re-align tap position, plasterboard, skim and tile

Assigned To: No Assignment

Comments:

01 May 2017 at 12:05 pm Issue Exported

Assigned: Tony

Align taps. Plaster in and finish.

26 Jul 2017 at 4:56 pm

Issue Unlocked