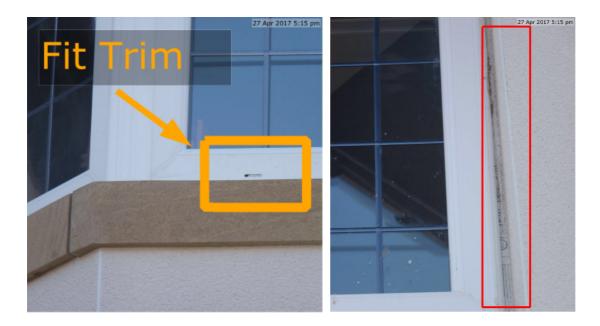

#### Front Window

20 Jun 2017 Due Date:

Priority: Low

Status: New

Description: Fit plastic covers and remove all tape

Assigned To: Joe

Comments:

15 May 2017 at 2:59 pm Issue Exported