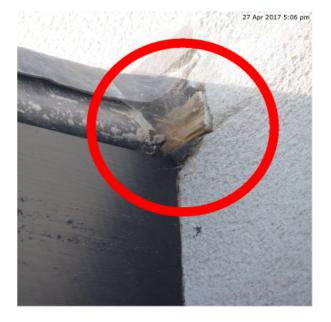

## Rendering

| Due Date:    | 23 Jun 2017                                         |
|--------------|-----------------------------------------------------|
| Priority:    | Medium                                              |
| Status:      | New                                                 |
| Description: | Repair damaged beading.<br>Remove exposed woodwork. |
| Assigned To: | Drew                                                |
| Comments:    | No Comments                                         |