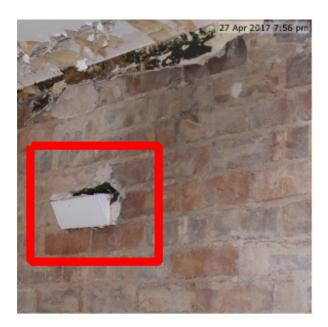

#### **Remove Air Vent**

| Due Date:    | 26 Jun 2017                                        |
|--------------|----------------------------------------------------|
| Priority:    | Medium                                             |
| Status:      | New                                                |
| Description: | Old air vent in master bedroom needs to be removed |
| Assigned To: | Ме                                                 |
| Comments:    | No Comments                                        |