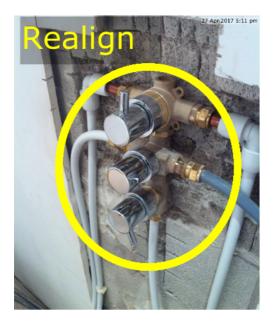

#### Bathroom Taps

| Due Date:    | 12 Jun 2017                                        |
|--------------|----------------------------------------------------|
| Priority:    | High                                               |
| Status:      | New                                                |
| Description: | Re-align tap position, plasterboard, skim and tile |
| Assigned To: | No Assignment                                      |
| Comments:    | 01 May 2017 at 12:05 pm                            |

01 May 2017 at 12:05 pm Issue Exported Assigned: Tony Align taps. Plaster in and finish.

26 Jul 2017 at 4:56 pm Issue Unlocked