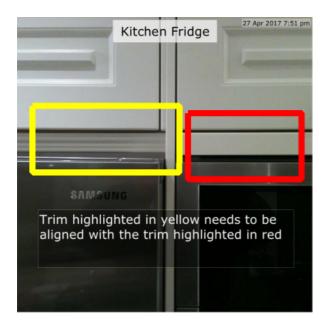

#### Kitchen Trim

| Due Date:    | 14 Jun 2017          |
|--------------|----------------------|
| Priority:    | Low                  |
| Status:      | New                  |
| Description: | Trim needs adjusting |
| Assigned To: | Tony                 |
| Comments:    | No Comments          |