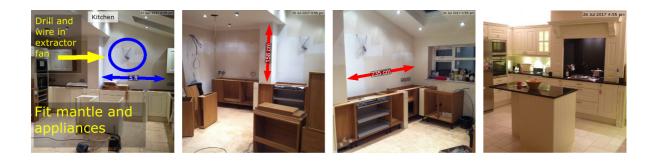

#### **Kitchen Units**

| Due Date:    | 05 Jun 2017                                                       |
|--------------|-------------------------------------------------------------------|
| Priority:    | High                                                              |
| Status:      | In Progress                                                       |
| Description: | Kitchen mantle needs to be ordered and fitted to these dimensions |
| Assigned To: | Me                                                                |
| Comments:    | No Comments                                                       |