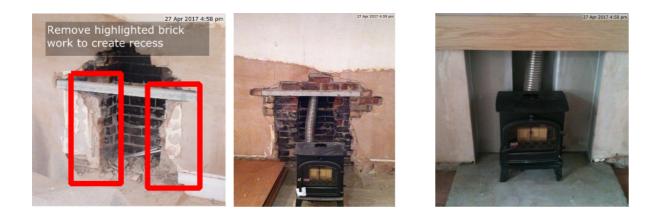

#### Fireplace

- Due Date: 07 Jun 2017
- Priority: Medium
- Status: In Progress
- Description: Recess brickwork, install cement board and plaster
- Assigned To: No Assignment
- Comments:

13 May 2017 at 4:26 pm Issue Exported Assigned: John Please can you do this work ASAP.