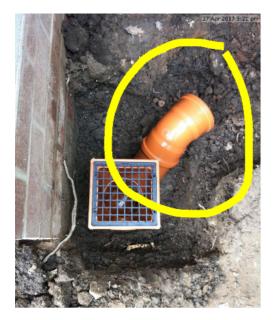

#### Drain

| Due Date:    | 23 Jun 2017                                   |
|--------------|-----------------------------------------------|
| Priority:    | Medium                                        |
| Status:      | New                                           |
| Description: | Connect drain to mains drainage and fill hole |
| Assigned To: | Gary                                          |

Comments: No Comments