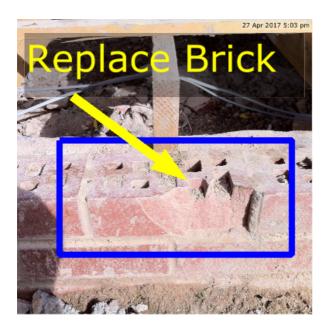

## Replace Chipped Brick

| Due Date:    | 21 Jun 2017                               |
|--------------|-------------------------------------------|
| Priority:    | High                                      |
| Status:      | New                                       |
| Description: | Replace brick before starting next course |
| Assigned To: | John                                      |
| Comments:    | No Comments                               |