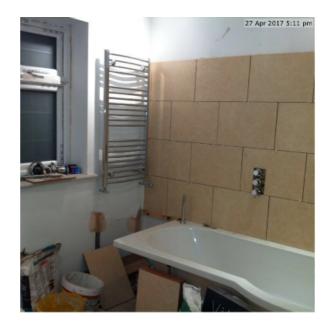

#### Bathroom Taps

| Due Date:    | 12 Jun 2017                                        |
|--------------|----------------------------------------------------|
| Priority:    | High                                               |
| Status:      | New                                                |
| Description: | Re-align tap position, plasterboard, skim and tile |
| Assigned To: | No Assignment                                      |
| Comments:    | 01 May 2017 at 12:05 pm                            |

01 May 2017 at 12:05 pm Issue Exported Assigned: Tony Align taps. Plaster in and finish.

26 Jul 2017 at 4:56 pm Issue Unlocked