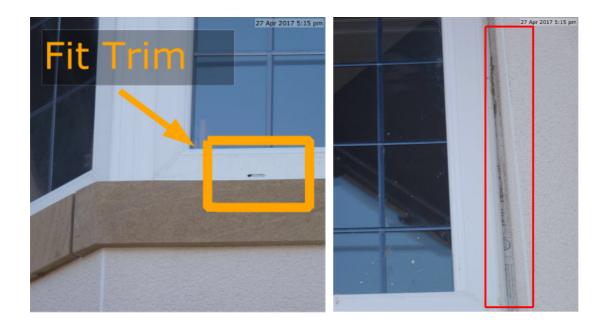

#### Front Window

| Due Date:    | 20 Jun 2017                                                                                   |
|--------------|-----------------------------------------------------------------------------------------------|
| Priority:    | Low                                                                                           |
| Status:      | New                                                                                           |
| Description: | Fit plastic covers and remove all tape                                                        |
| Assigned To: | Joe                                                                                           |
| Comments:    | 15 May 2017 at 2:59 pm<br>Issue Exported<br>Assigned: Joe<br>Please add this to your job list |