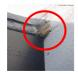

## Rendering

Due Date: 23 Jun 2017
Priority: Medium
Status: New
Assigned To: Drew

Description
Repair damaged beading.
Remove exposed woodwork.

Comments

No Comments