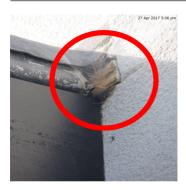

## Rendering

Due Date: 23 Jun 2017
Priority: Medium
Status: New
Assigned To: Drew

Description
Repair damaged beading.
Remove exposed woodwork.

Comments

No Comments