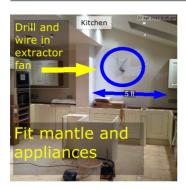

#### Kitchen Units

Due Date: 05 Jun 2017 Priority: High Status: In Progress Assigned To: Me

Description

Kitchen mantle needs to be ordered and fitted to No Comments these dimensions

Comments