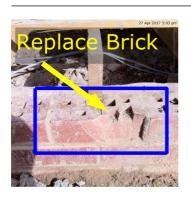

## Replace Chipped Brick

Due Date: 21 Jun 2017
Priority: High
Status: New
Assigned To: John

Description Comments
Replace brick before starting next course No Comments