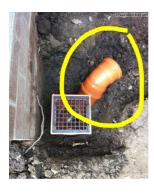

#### Drain

Due Date: 23 Jun 2017
Priority: Medium
Status: New
Assigned To: Gary

Description

Connect drain to mains drainage and fill hole

Comments
No Comments