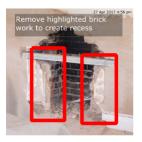

## Issues

Name: Description:

Name:

Comments:

Kitchen Units

Kitchen mantle needs to be ordered and fitted to these dimensions

Due Date: 05 Jun 2017 High Status: In Progress Assigned To: Ме

Recess brickwork, install cement board and plaster Description: