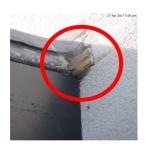

Due Date: 21 Jun 2017 Priority: High Status: New John Assigned To:

Rendering Name: Description:

Repair damaged beading. Remove exposed woodwork.

Due Date: 23 Jun 2017 Medium Status: Assigned To: Drew

Description: Connect drain to mains drainage and fill hole