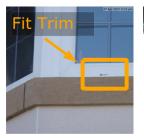

26 Jul 2017 at 4:56 pm

Name: Kitchen Trim Trim needs adjusting Description: Due Date: 14 Jun 2017 Priority: Low Status: New Assigned To: Tony

Front Window

Description: Fit plastic covers and remove all tape