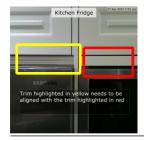

26 Jul 2017 at 4:56 pm

Name: Kitchen Trim Trim needs adjusting Description: Due Date: 14 Jun 2017 Priority: Low Status: New Assigned To: Tony

Front Window

Description: Fit plastic covers and remove all tape