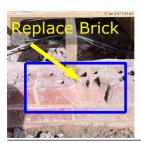

Due Date: 20 Jun 2017 Priority: Low Status: New Assigned To: Joe

Comments:

15 May 2017 at 2:59 pm Issue Exported Assigned: Joe Please add this to your job list

Replace Chipped Brick Name:

Replace brick before starting next course Description: