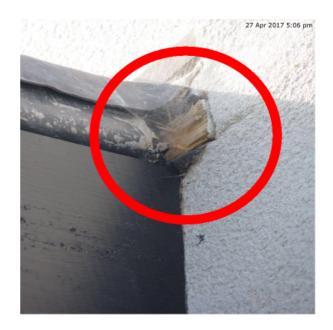

### Rendering

23 Jun 2017 Due Date:

Priority: Medium

Status: New

Description:

Repair damaged beading. Remove exposed woodwork.

Assigned To: Drew