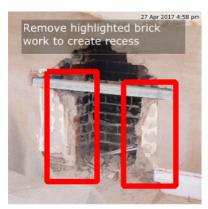

#### Fireplace

Due Date: 07 Jun 2017

Priority: Medium

Status: In Progress

Description: Recess brickwork, install cement board and plaster

Assigned To: No Assignment

Comments:

13 May 2017 at 4:26 pm

Issue Exported Assigned: John

Please can you do this work ASAP.

26 Jul 2017 at 4:55 pm

Issue Unlocked