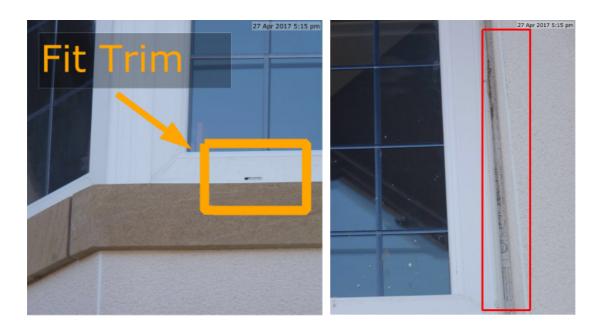

#### Front Window

20 Jun 2017 Due Date:

Priority: Low

Status: New

Description: Fit plastic covers and remove all tape

Assigned To: Joe

Comments:

15 May 2017 at 2:59 pm Issue Exported