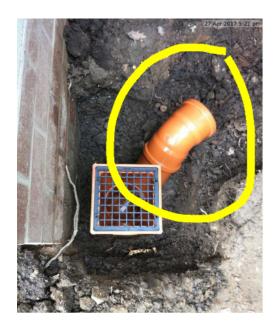

#### Drain

Due Date: 23 Jun 2017

Priority: Medium

Status: New

Description: Connect drain to mains drainage and fill hole

Assigned To: Gary