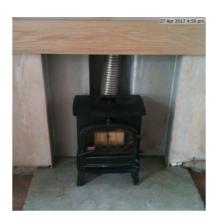

#### Fireplace

Due Date: 07 Jun 2017

Priority: Medium

Status: In Progress

Description: Recess brickwork, install cement board and plaster

Assigned To: No Assignment

Comments:

13 May 2017 at 4:26 pm