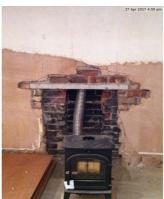

#### Fireplace

Due Date: 07 Jun 2017

Priority: Medium

Status: In Progress

Description: Recess brickwork, install cement board and plaster

Assigned To: No Assignment

Comments:

13 May 2017 at 4:26 pm