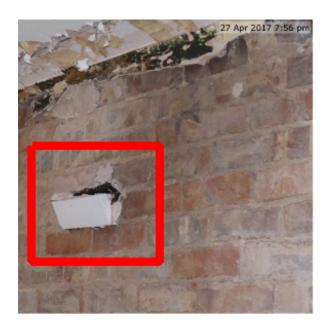

#### Remove Air Vent

Due Date: 26 Jun 2017

Priority: Medium

Status: New

Description: Old air vent in master bedroom needs to be removed

Assigned To: Me