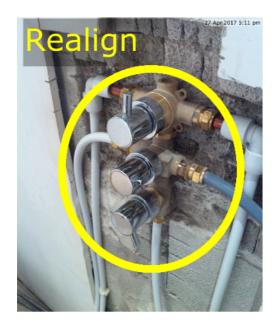

#### **Bathroom Taps**

12 Jun 2017 Due Date:

Priority: High

Status: New

Description: Re-align tap position, plasterboard, skim and tile

Assigned To: No Assignment

Comments:

01 May 2017 at 12:05 pm Issue Exported

Assigned: Tony

Align taps. Plaster in and finish.

26 Jul 2017 at 4:56 pm

Issue Unlocked