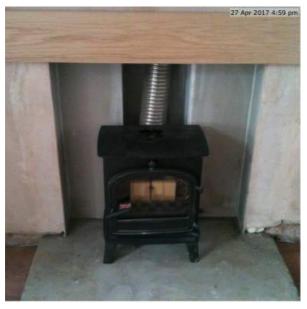

#### Fireplace

| Due Date: | 07 Jun 2017 |  |
|-----------|-------------|--|
| Priority: | Medium      |  |
| Status:   | In Progress |  |
| Tags:     | Grey Red    |  |

| Reference: | No Reference |
|------------|--------------|
| Location:  | Lounge       |
| Created:   | 20 Jan 2017  |

3 Main Street

Produced using Site Report Pro for iOS

Description: Recess brickwork, install cement board and plaster

- Assigned To: No Assignment
- Reviewed By: No Reviewer

Comments:

13 May 2017 at 4:26 pm Issue Exported Assigned: John Please can you do this work ASAP.