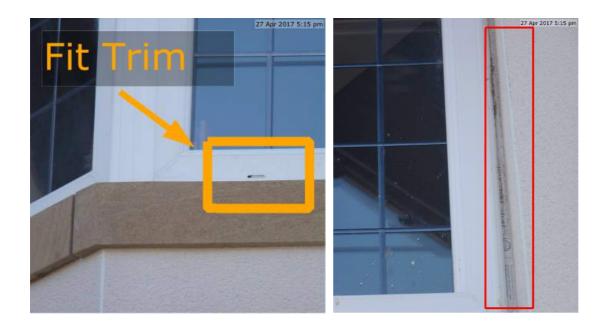

#### Kitchen Trim

| Due Date:    | 14 Jun 2017          | Reference: | No Reference |
|--------------|----------------------|------------|--------------|
| Priority:    | Low                  | Location:  | Kitchen      |
| Status:      | New                  | Created:   | 07 Apr 2017  |
| Tags:        | Orange               |            |              |
| Description: | Trim needs adjusting |            |              |
| Assigned To: | Tony                 |            |              |
| Reviewed By: | No Reviewer          |            |              |
| Comments:    | No Comments          |            |              |