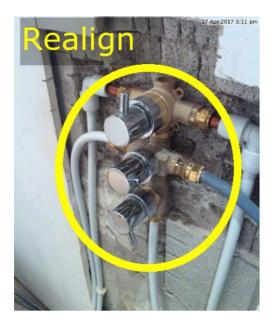

## Bathroom Taps

| Due Date:    | 12 Jun 2017                                                                                                                                   | Reference: | No Reference |
|--------------|-----------------------------------------------------------------------------------------------------------------------------------------------|------------|--------------|
| Priority:    | High                                                                                                                                          | Location:  | Bathroom     |
| Status:      | New                                                                                                                                           | Created:   | 20 Mar 2017  |
| Tags:        | Red Green Blue                                                                                                                                |            |              |
| Description: | Re-align tap position, plasterboard, skim a                                                                                                   | nd tile    |              |
| Assigned To: | No Assignment                                                                                                                                 |            |              |
| Reviewed By: | No Reviewer                                                                                                                                   |            |              |
| Comments:    | 01 May 2017 at 12:05 pm<br>Issue Exported<br>Assigned: Tony<br>Align taps. Plaster in and finish.<br>26 Jul 2017 at 4:56 pm<br>Issue Unlocked |            |              |