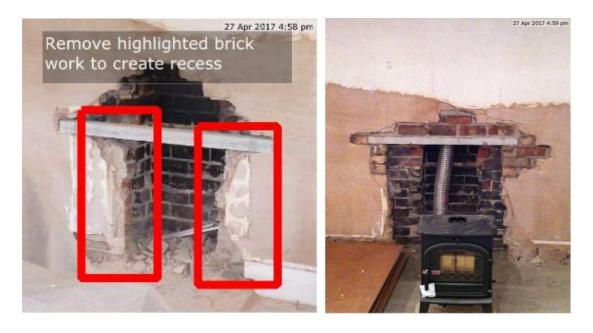

#### Fireplace

| Due Date: | 07 Jun 2017 |  |
|-----------|-------------|--|
| Priority: | Medium      |  |
| Status:   | In Progress |  |
| Tags:     | Grey Red    |  |

| Reference: | No Reference |
|------------|--------------|
| Location:  | Lounge       |
| Created:   | 20 Jan 2017  |

3 Main Street

Produced using Site Report Pro for iOS

Description: Recess brickwork, install cement board and plaster

- Assigned To: No Assignment
- Reviewed By: No Reviewer

Comments:

13 May 2017 at 4:26 pm Issue Exported Assigned: John Please can you do this work ASAP.