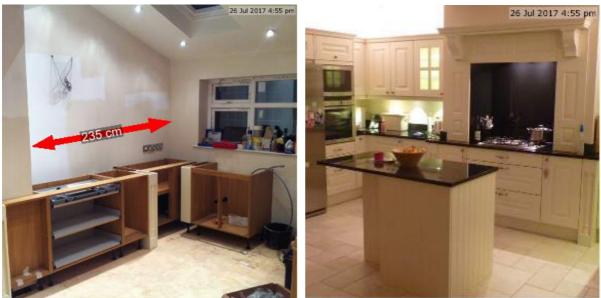

#### **Kitchen Units**

| Due Date: | 05 Jun 2017 |
|-----------|-------------|
| Priority: | High        |
| Status:   | In Progress |
| Tags:     | Orange      |

| Reference: | No Reference |  |  |
|------------|--------------|--|--|
| Location:  | No Location  |  |  |
| Created:   | 27 Apr 2017  |  |  |

3 Main Street

Produced using Site Report Pro for iOS

- Description: Kitchen mantle needs to be ordered and fitted to these dimensions
- Assigned To: Me
- Reviewed By: No Reviewer
- Comments: No Comments