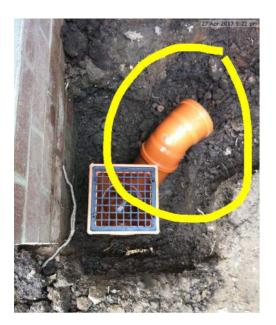

#### Drain

| Due Date:    | 23 Jun 2017                                   | Reference: | No Reference     |
|--------------|-----------------------------------------------|------------|------------------|
| Priority:    | Medium                                        | Location:  | Side passage way |
| Status:      | New                                           | Created:   | 18 Feb 2017      |
| Tags:        | Green                                         |            |                  |
| Description: | Connect drain to mains drainage and fill hole |            |                  |
| Assigned To: | Gary                                          |            |                  |
| Reviewed By: | No Reviewer                                   |            |                  |
| Comments:    | No Comments                                   |            |                  |
|              |                                               |            |                  |