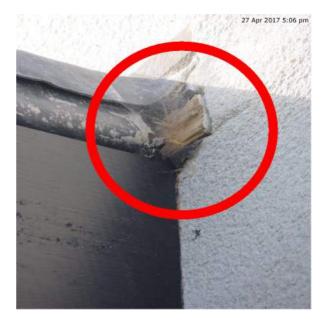

### Rendering

| Due Date:    | 23 Jun 2017                                         |
|--------------|-----------------------------------------------------|
| Priority:    | Medium                                              |
| Status:      | New                                                 |
| Tags:        | Red                                                 |
| Description: | Repair damaged beading.<br>Remove exposed woodwork. |
| Assigned To: | Drew                                                |
| Reviewed By: | No Reviewer                                         |
| Comments:    | No Comments                                         |

| Reference: | No Reference     |  |  |
|------------|------------------|--|--|
| Location:  | Corner of garage |  |  |
| Created:   | 27 Apr 2017      |  |  |

3 Main Street