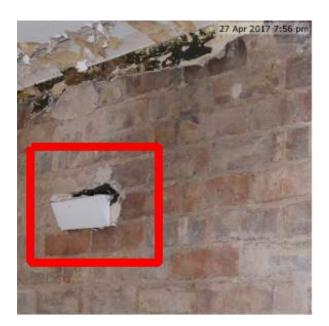

#### Remove Air Vent

| Due Date:    | 26 Jun 2017                                        | Reference: | No Reference |
|--------------|----------------------------------------------------|------------|--------------|
| Priority:    | Medium                                             | Location:  | No Location  |
| Status:      | New                                                | Created:   | 27 Apr 2017  |
| Tags:        | Grey                                               |            |              |
| Description: | Old air vent in master bedroom needs to be removed |            |              |
| Assigned To: | Ме                                                 |            |              |
| Reviewed By: | No Reviewer                                        |            |              |
| Comments:    | No Comments                                        |            |              |
|              |                                                    |            |              |