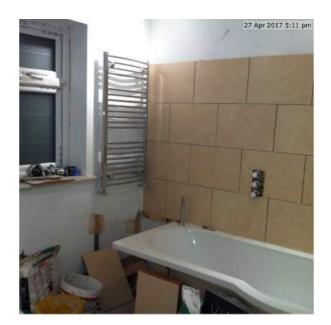

## Bathroom Taps

| Due Date:    | 12 Jun 2017                                                                                                                                   | Reference: | No Reference |
|--------------|-----------------------------------------------------------------------------------------------------------------------------------------------|------------|--------------|
| Priority:    | High                                                                                                                                          | Location:  | Bathroom     |
| Status:      | New                                                                                                                                           | Created:   | 20 Mar 2017  |
| Tags:        | Red Green Blue                                                                                                                                |            |              |
| Description: | Re-align tap position, plasterboard, skim a                                                                                                   | nd tile    |              |
| Assigned To: | No Assignment                                                                                                                                 |            |              |
| Reviewed By: | No Reviewer                                                                                                                                   |            |              |
| Comments:    | 01 May 2017 at 12:05 pm<br>Issue Exported<br>Assigned: Tony<br>Align taps. Plaster in and finish.<br>26 Jul 2017 at 4:56 pm<br>Issue Unlocked |            |              |