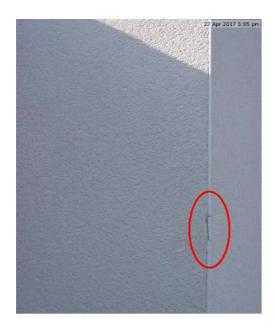

#### Front Window

| Due Date:    | 20 Jun 2017                                                                                   | Reference: | No Reference |
|--------------|-----------------------------------------------------------------------------------------------|------------|--------------|
| Priority:    | Low                                                                                           | Location:  | Front window |
| Status:      | New                                                                                           | Created:   | 01 Apr 2017  |
| Tags:        | Orange                                                                                        |            |              |
| Description: | Fit plastic covers and remove all tape                                                        |            |              |
| Assigned To: | Joe                                                                                           |            |              |
| Reviewed By: | No Reviewer                                                                                   |            |              |
| Comments:    | 15 May 2017 at 2:59 pm<br>Issue Exported<br>Assigned: Joe<br>Please add this to your job list |            |              |