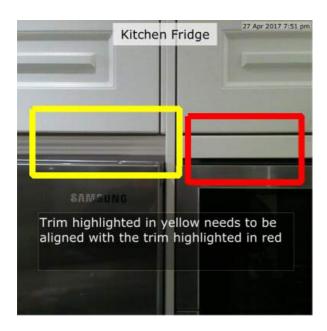

#### Kitchen Trim

| Due Date:    | 14 Jun 2017          | Reference: | No Reference |
|--------------|----------------------|------------|--------------|
| Priority:    | Low                  | Location:  | Kitchen      |
| Status:      | New                  | Created:   | 07 Apr 2017  |
| Tags:        | Orange               |            |              |
| Description: | Trim needs adjusting |            |              |
| Assigned To: | Tony                 |            |              |
| Reviewed By: | No Reviewer          |            |              |
| Comments:    | No Comments          |            |              |