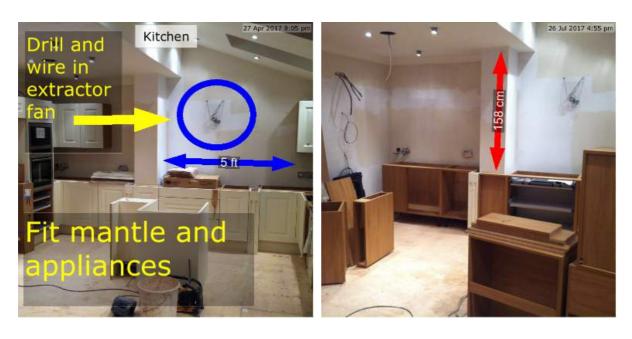

#### **Kitchen Units**

| Due Date: | 05 Jun 2017 |
|-----------|-------------|
| Priority: | High        |
| Status:   | In Progress |
| Tags:     | Orange      |

| Reference: | No Reference |  |  |
|------------|--------------|--|--|
| Location:  | No Location  |  |  |
| Created:   | 27 Apr 2017  |  |  |

3 Main Street

Produced using Site Report Pro for iOS

- Description: Kitchen mantle needs to be ordered and fitted to these dimensions
- Assigned To: Me
- Reviewed By: No Reviewer
- Comments: No Comments