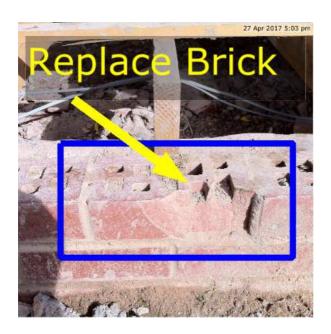

## Replace Chipped Brick

| Due Date:    | 21 Jun 2017                               | Reference: | No Reference   |
|--------------|-------------------------------------------|------------|----------------|
| Priority:    | High                                      | Location:  | Rear extension |
| Status:      | New                                       | Created:   | 20 Jan 2017    |
| Tags:        | Grey                                      |            |                |
| Description: | Replace brick before starting next course |            |                |
| Assigned To: | John                                      |            |                |
| Reviewed By: | No Reviewer                               |            |                |
| Comments:    | No Comments                               |            |                |