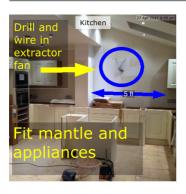

## **Kitchen Units**

Due Date: Priority: Status: Assigned To: 05 Jun 2017 High In Progress Me

Description Comments Kitchen mantle needs to be ordered and fitted to No Comments these dimensions