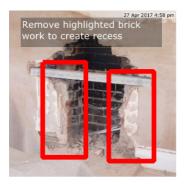

## Fireplace

Due Date: Priority: Status: Assigned To:

Description Recess brickwork, install cement board and plaster Comments

13 May 2017 at 4:26 pm Issue Exported Assigned: John Please can you do this work ASAP.