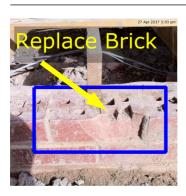

# **Replace Chipped Brick**

Due Date: Priority: Status: Assigned To: 21 Jun 2017 High New John

Description Replace brick before starting next course Comments No Comments