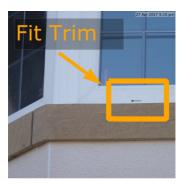

## Front Window

| Due Date:    | 20 Jun 2017 |
|--------------|-------------|
| Priority:    | Low         |
| Status:      | New         |
| Assigned To: | Joe         |

| Fit Irim |  |  |
|----------|--|--|
|          |  |  |

Description Fit plastic covers and remove all tape Comments

15 May 2017 at 2:59 pm Issue Exported Assigned: Joe Please add this to your job list