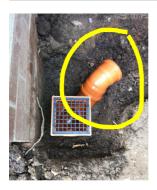

#### Drain

Due Date: Priority: Status: Assigned To: 23 Jun 2017 Medium New Gary

Description Connect drain to mains drainage and fill hole