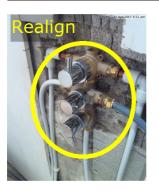

# Bathroom Taps

Due Date: Priority: Status: Assigned To: 12 Jun 2017 High New No Assignment

Description Re-align tap position, plasterboard, skim and tile Comments

01 May 2017 at 12:05 pm Issue Exported Assigned: Tony Align taps. Plaster in and finish.