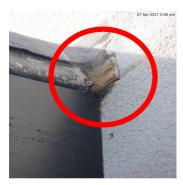

# Rendering

Due Date: Priority: Status: Assigned To: 23 Jun 2017 Medium New Drew

Comments

No Comments

Description Repair damaged beading. Remove exposed woodwork. Comments No Comments

3 Main Street