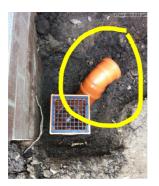

#### Drain

Due Date: Priority: Status: Assigned To: 23 Jun 2017 Medium New Gary

Comments

No Comments

Description Connect drain to mains drainage and fill hole

3 Main Street