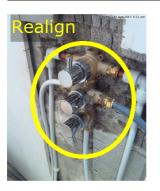

## Bathroom Taps

Due Date: Priority: Status: Assigned To: 12 Jun 2017 High New No Assignment

Description Re-align tap position, plasterboard, skim and tile Comments

01 May 2017 at 12:05 pm Issue Exported Assigned: Tony Align taps. Plaster in and finish.