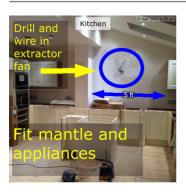

#### **Kitchen Units**

Due Date: Priority: Status: Assigned To: 05 Jun 2017 High In Progress Me

Description Comments Kitchen mantle needs to be ordered and fitted to No Comments these dimensions