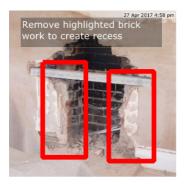

#### Fireplace

Due Date: Priority: Status: Assigned To:

Description Recess brickwork, install cement board and plaster

Comments

13 May 2017 at 4:26 pm Issue Exported Assigned: John Please can you do this work ASAP.