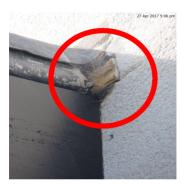

## Rendering

Due Date: Priority: Status: Assigned To: 23 Jun 2017 Medium New Drew

Description Repair damaged beading. Remove exposed woodwork.