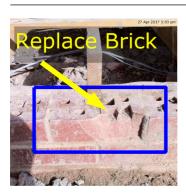

## **Replace Chipped Brick**

Due Date: Priority: Status: Assigned To: 21 Jun 2017 High New John

Description Replace brick before starting next course Comments No Comments