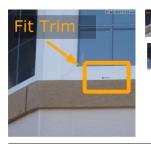

## 3 Main Street

Name: Kitchen Trim Trim needs adjusting Description: Due Date: 14 Jun 2017 Priority: Low Status: New

Front Window Description:

Assigned To:

Fit plastic covers and remove all tape 20 Jun 2017