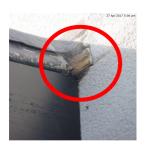

Due Date: 21 Jun 2017 Priority: High Status: New John Assigned To:

Rendering Name: Description:

Repair damaged beading. Remove exposed woodwork 23 Jun 2017

Due Date: Medium Assigned To: Drew

Description: Connect drain to mains drainage and fill hole