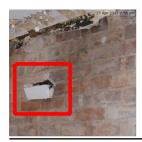

23 Jun 2017 Due Date: Priority: Medium Status: New Gary Assigned To:

Name: Remove Air Vent

Description: Old air vent in master bedroom needs to be removed Due Date: 26 Jun 2017

 Due Date:
 26 Jun 2

 Priority:
 Medium