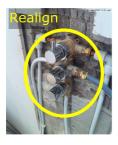

Assigned To:

Bathroom Taps

No Assignment

Re-align tap position, plasterboard, skim and tile

12 Jun 2017 Priority: High Status: New

01 May 2017 at 12:05 pm Issue Exported Assigned: Tony Align taps. Plaster in and finish.