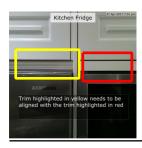

## 3 Main Street

Name: Kitchen Trim Trim needs adjusting Description: Due Date: 14 Jun 2017 Priority: Low Status: New

Front Window Description:

Assigned To:

Fit plastic covers and remove all tape 20 Jun 2017