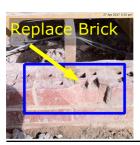

Tony

Due Date: Priority: Low Status: New Assigned To: Joe Comments:

15 May 2017 at 2:59 pm Issue Exported Assigned: Joe Please add this to your job list

Replace Chipped Brick Name:

Description: Replace brick before starting next course