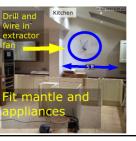

## Issues

Kitchen Units

Kitchen mantle needs to be ordered and fitted to these dimensions

Due Date: 05 Jun 2017 High Status: In Progress Ме Assigned To:

Name:

Description:

Fireplace

Recess brickwork, install cement board and plaster