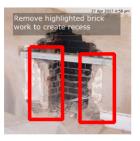

## Issues

Kitchen Units

Kitchen mantle needs to be ordered and fitted to these dimensions

Due Date: 05 Jun 2017 High Status: In Progress Ме Assigned To:

Name:

Description:

Fireplace

Recess brickwork, install cement board and plaster