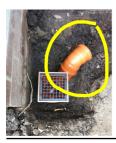

Due Date: 21 Jun 2017 Priority: High Status: New John Assigned To:

Rendering Name: Description:

Repair damaged beading. Remove exposed woodwork 23 Jun 2017

Due Date: Medium Assigned To: Drew

Description: Connect drain to mains drainage and fill hole