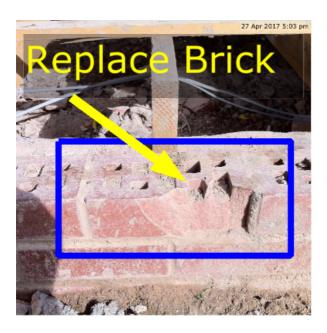

## Replace Chipped Brick

Due Date: 21 Jun 2017

Priority: High

Status: New

Description: Replace brick before starting next course

Assigned To: John