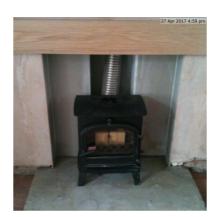

#### Fireplace

Due Date: 07 Jun 2017

Priority: Medium

Status: In Progress

Description: Recess brickwork, install cement board and plaster

Assigned To: No Assignment

Comments:

13 May 2017 at 4:26 pm

Issue Exported Assigned: John

Please can you do this work ASAP.

26 Jul 2017 at 4:55 pm

Issue Unlocked