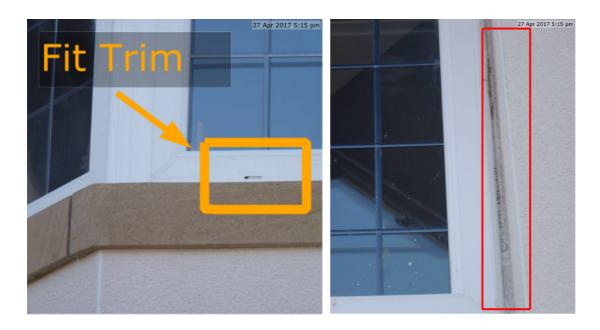

#### Front Window

20 Jun 2017 Due Date:

Priority: Low

Status: New

Description: Fit plastic covers and remove all tape

Assigned To: Joe

Comments:

15 May 2017 at 2:59 pm Issue Exported

Assigned: Joe

Please add this to your job list