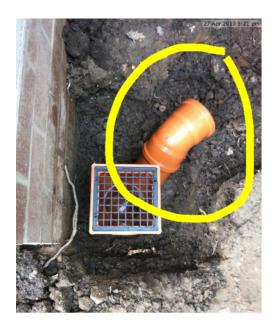

#### Drain

Due Date: 23 Jun 2017

Priority: Medium

Status: New

Description: Connect drain to mains drainage and fill hole

Assigned To: Gary