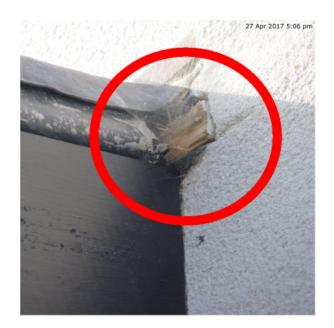

### Rendering

Due Date: 23 Jun 2017

Priority: Medium

Status: New

Description: Repair damaged beading.

Remove exposed woodwork.

Assigned To: Drew