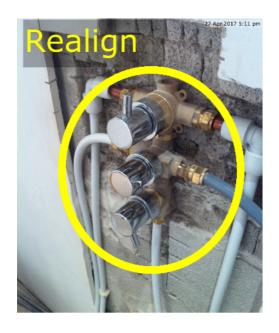

#### **Bathroom Taps**

12 Jun 2017 Due Date:

Priority: High

New Status:

Description: Re-align tap position, plasterboard, skim and tile

Assigned To: No Assignment

Comments:

01 May 2017 at 12:05 pm Issue Exported

Assigned: Tony

Align taps. Plaster in and finish.

26 Jul 2017 at 4:56 pm

Issue Unlocked