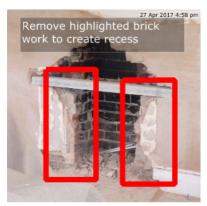

#### Fireplace

Due Date: 07 Jun 2017

Priority: Medium

Status: In Progress

Description: Recess brickwork, install cement board and plaster

Assigned To: No Assignment

Comments:

13 May 2017 at 4:26 pm

Issue Exported Assigned: John

Please can you do this work ASAP.

26 Jul 2017 at 4:55 pm

Issue Unlocked