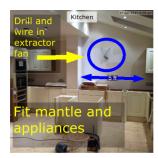

#### Kitchen Units

Due Date: 05 Jun 2017

Priority: High

Status: In Progress

Description: Kitchen mantle needs to be ordered and fitted to these dimensions

Assigned To: Me