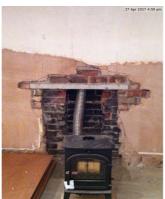

#### Fireplace

Due Date: 07 Jun 2017

Priority: Medium

Status: In Progress

Description: Recess brickwork, install cement board and plaster

Assigned To: No Assignment

Comments:

13 May 2017 at 4:26 pm

Issue Exported Assigned: John

Please can you do this work ASAP.

26 Jul 2017 at 4:55 pm

Issue Unlocked