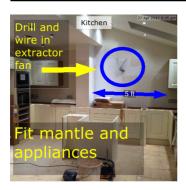

#### Kitchen Units

Due Date: 05 Jun 2017
Priority: High
Status: In Progress
Assigned To: Me

Description

Kitchen mantle needs to be ordered and fitted to No Comments these dimensions

Comments