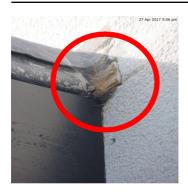

## Rendering

Due Date: 23 Jun 2017
Priority: Medium
Status: New
Assigned To: Drew

The latest and the la

Description
Repair damaged beading.
Remove exposed woodwork.

Comments
No Comments