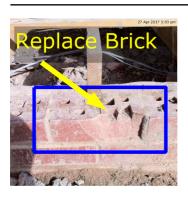

## Replace Chipped Brick

Due Date: 21 Jun 2017
Priority: High
Status: New
Assigned To: John

Description Comments
Replace brick before starting next course No Comments