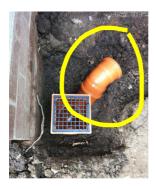

#### Drain

Due Date: 23 Jun 2017
Priority: Medium
Status: New
Assigned To: Gary

Description Comments

Connect drain to mains drainage and fill hole No Comments