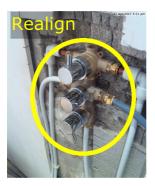

## **Bathroom Taps**

Due Date: 12 Jun 2017
Priority: High
Status: New

Assigned To: No Assignment

Description
Re-align tap position, plasterboard, skim and tile

Comments

01 May 2017 at 12:05 pm Issue Exported Assigned: Tony Align taps. Plaster in and finish.