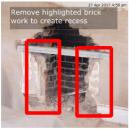

## Issues

Name Kitchen Units Description: Kitchen mantle needs to be ordered and fitted to these dimensions

Comments:

Due Date: 05 Jun 2017 Status: In Progress Assigned To: Ме

Recess brickwork, install cement board and plaster Description: 07 Jun 2017 Due Date: Priority: Medium Status: In Progress Assigned To: No Assignment

Comments:

15 May 2017 at 2:59 pm Issue Exported Assigned: Joe Please add this to your job list

Replace Chipped Brick Name:

Replace brick before starting next course Description:

Due Date: 21 Jun 2017 Priority: High Status: New John Assigned To: