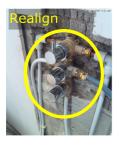

13 May 2017 at 4:26 pm Issue Exported Assigned: John Please can you do this work ASAP.

26 Jul 2017 at 4:55 pm Issue Unlocked

Name: Bathroom Taps Re-align tap position, plasterboard, skim and tile Description:

12 Jun 2017 Due Date: Priority: High Status: New

Assigned To: No Assignment Comments:

01 May 2017 at 12:05 pm Issue Exported Assigned: Tony Align taps. Plaster in and finish.

26 Jul 2017 at 4:56 pm Issue Unlocked