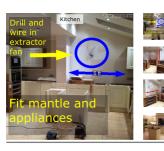

## Issues

Name Kitchen Units Description: Kitchen mantle needs to be ordered and fitted to these dimensions

Comments:

Due Date: 05 Jun 2017 Status: In Progress Assigned To: Ме

Recess brickwork, install cement board and plaster Description: 07 Jun 2017 Due Date: Priority: Medium Status: In Progress Assigned To: No Assignment