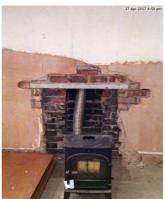

#### Fireplace

Due Date: 07 Jun 2017

Priority: Medium

Status: In Progress

Description: Recess brickwork, install cement board and plaster

Assigned To: No Assignment

Comments:

13 May 2017 at 4:26 pm

Issue Exported Assigned: John

Please can you do this work ASAP.

26 Jul 2017 at 4:55 pm

Issue Unlocked