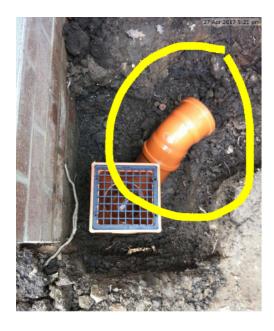

#### Drain

Due Date: 23 Jun 2017

Priority: Medium

Status: New

Description: Connect drain to mains drainage and fill hole

Assigned To: Gary