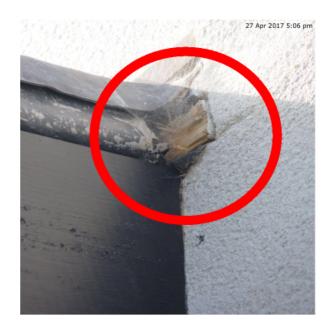

## Rendering

Due Date: 23 Jun 2017

Priority: Medium

Status: New

Description: Repair damaged beading.

Remove exposed woodwork.

Assigned To: Drew