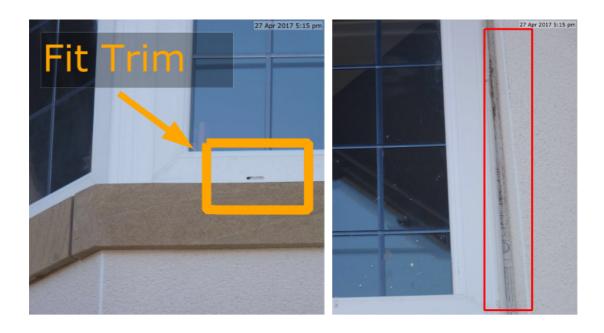

#### Front Window

20 Jun 2017 Due Date:

Priority: Low

Status: New

Description: Fit plastic covers and remove all tape

Assigned To: Joe

Comments:

15 May 2017 at 2:59 pm Issue Exported

Assigned: Joe

Please add this to your job list