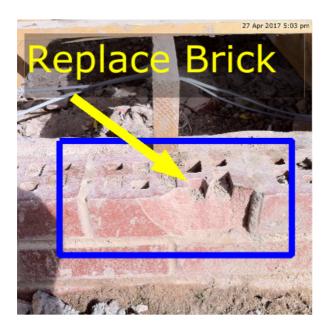

# Replace Chipped Brick

Due Date: 21 Jun 2017

Priority: High

Status: New

Description: Replace brick before starting next course

Assigned To: John