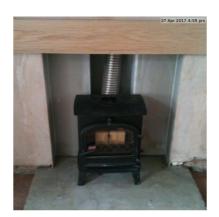

#### Fireplace

Due Date: 07 Jun 2017

Priority: Medium

Status: In Progress

Description: Recess brickwork, install cement board and plaster

Assigned To: No Assignment

Comments:

13 May 2017 at 4:26 pm

Issue Exported Assigned: John

Please can you do this work ASAP.

26 Jul 2017 at 4:55 pm

Issue Unlocked