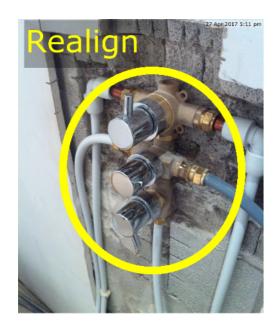

## **Bathroom Taps**

12 Jun 2017 Due Date:

Priority: High

Status: New

Description: Re-align tap position, plasterboard, skim and tile

Assigned To: No Assignment

Comments:

01 May 2017 at 12:05 pm Issue Exported

Assigned: Tony

Align taps. Plaster in and finish.

26 Jul 2017 at 4:56 pm

Issue Unlocked