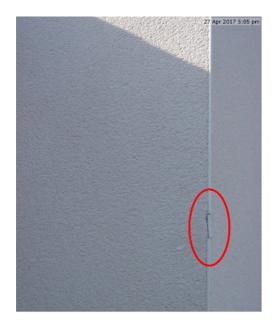

## Rendering

Due Date: 23 Jun 2017

Priority: Medium

Status: New

Description: Repair damaged beading.

Remove exposed woodwork.

Assigned To: Drew