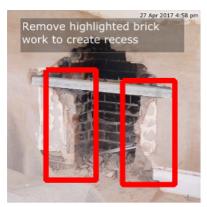

#### Fireplace

Due Date: 07 Jun 2017

Priority: Medium

Status: In Progress

Description: Recess brickwork, install cement board and plaster

Assigned To: No Assignment

Comments:

13 May 2017 at 4:26 pm

Issue Exported Assigned: John

Please can you do this work ASAP.

26 Jul 2017 at 4:55 pm

Issue Unlocked