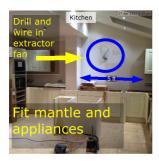

#### Kitchen Units

Due Date: 05 Jun 2017

Priority: High

Status: In Progress

Description: Kitchen mantle needs to be ordered and fitted to these dimensions

Assigned To: Me