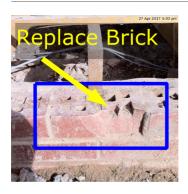

## Replace Chipped Brick

 Due Date:
 21 Jun 2017

 Priority:
 High

 Status:
 New

 Assigned To:
 John

Description Comments
Replace brick before starting next course No Comments