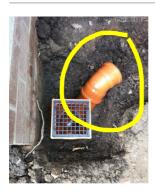

#### Drain

Due Date: 23 Jun 2017
Priority: Medium
Status: New
Assigned To: Gary

Description
Connect drain to mains drainage and fill hole

Comments
No Comments