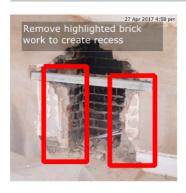

#### Fireplace

Due Date: 07 Jun 2017
Priority: Medium
Status: In Progress
Assigned To: No Assignment

Description

Recess brickwork, install cement board and plaster

Comments

13 May 2017 at 4:26 pm Issue Exported Assigned: John Please can you do this work ASAP.