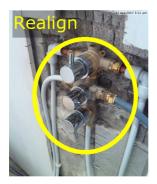

## **Bathroom Taps**

Due Date: 12 Jun 2017
Priority: High
Status: New

Assigned To: No Assignment

Description
Re-align tap position, plasterboard, skim and tile

Comments

01 May 2017 at 12:05 pm Issue Exported Assigned: Tony Align taps. Plaster in and finish.