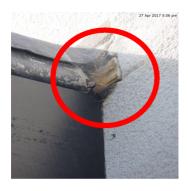

## Rendering

Due Date: 23 Jun 2017
Priority: Medium
Status: New
Assigned To: Drew

Description
Repair damaged beading.
Remove exposed woodwork.

Comments

No Comments