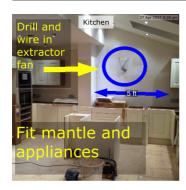

#### Kitchen Units

Due Date: 05 Jun 2017
Priority: High
Status: In Progress
Assigned To: Me

Description

Kitchen mantle needs to be ordered and fitted to No Comments these dimensions

Comments