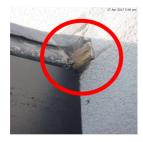

Rendering Name:

Repair damaged beading. Remove exposed woodwork. Description:

Due Date: 23 Jun 2017 Medium Assigned To: Drew

Description: Connect drain to mains drainage and fill hole

23 Jun 2017 Due Date: Medium Priority: Status: New Gary Assigned To: