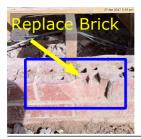

Assigned To:

Comments:

15 May 2017 at 2:59 pm Issue Exported Assigned: Joe Please add this to your job list

Replace Chipped Brick Name:

Description: Replace brick before starting next course

Due Date: 21 Jun 2017 Priority: High Status: New John Assigned To: