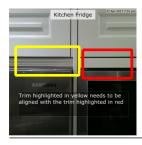

## 3 Main Street

Name: Kitchen Trim Trim needs adjusting Description: Due Date: 14 Jun 2017 Priority: Low Status: New

Front Window

Description: Fit plastic covers and remove all tape

Tony

Due Date: 20 Jun 2017 Priority: Low Status: New Assigned To: Joe