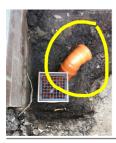

Rendering Name:

Repair damaged beading. Remove exposed woodwork. Description:

Due Date: 23 Jun 2017 Medium Assigned To: Drew

Description: Connect drain to mains drainage and fill hole

23 Jun 2017 Due Date: Medium Priority: Status: New Gary Assigned To: