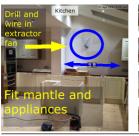

## Issues

Name:

Kitchen Units Kitchen mantle needs to be ordered and fitted to these dimensions

05 Jun 2017 High Status: In Progress Assigned To: Ме

Recess brickwork, install cement board and plaster Description: 07 Jun 2017 Due Date: