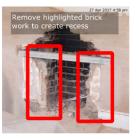

Assigned To:

Comments:

15 May 2017 at 2:59 pm Issue Exported Assigned: Joe Please add this to your job list

Replace Chipped Brick Name:

Description: Replace brick before starting next course

Due Date: 21 Jun 2017 Priority: High Status: New John Assigned To: