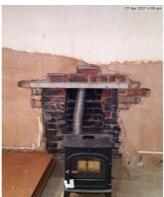

#### Fireplace

Due Date: 07 Jun 2017

Priority: Medium

Status: In Progress

Description: Recess brickwork, install cement board and plaster

Assigned To: No Assignment

Comments:

13 May 2017 at 4:26 pm