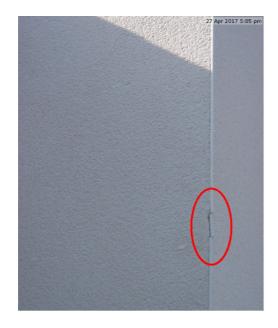

## Rendering

23 Jun 2017 Due Date:

Priority: Medium

Status: New

Repair damaged beading. Remove exposed woodwork. Description:

Assigned To: Drew