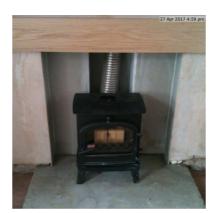

#### Fireplace

Due Date: 07 Jun 2017

Priority: Medium

Status: In Progress

Description: Recess brickwork, install cement board and plaster

Assigned To: No Assignment

Comments:

13 May 2017 at 4:26 pm