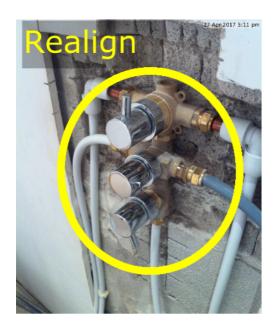

## **Bathroom Taps**

12 Jun 2017 Due Date:

Priority: High

Status: New

Description: Re-align tap position, plasterboard, skim and tile

Assigned To: No Assignment

Comments:

01 May 2017 at 12:05 pm Issue Exported

Assigned: Tony

Align taps. Plaster in and finish.

26 Jul 2017 at 4:56 pm

Issue Unlocked