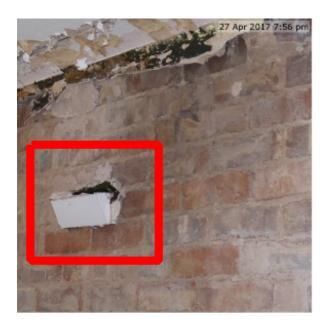

#### Remove Air Vent

Due Date: 26 Jun 2017

Priority: Medium

Status: New

Description: Old air vent in master bedroom needs to be removed

Assigned To: Me