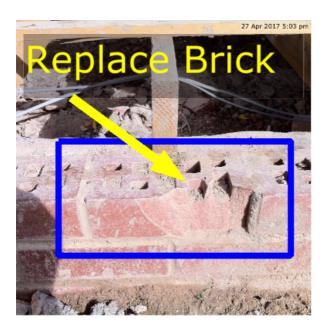

# Replace Chipped Brick

Due Date: 21 Jun 2017

Priority: High

Status: New

Description: Replace brick before starting next course

Assigned To: John