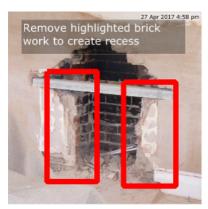

#### Fireplace

Due Date: 07 Jun 2017

Priority: Medium

Status: In Progress

Description: Recess brickwork, install cement board and plaster

Assigned To: No Assignment

Comments:

13 May 2017 at 4:26 pm