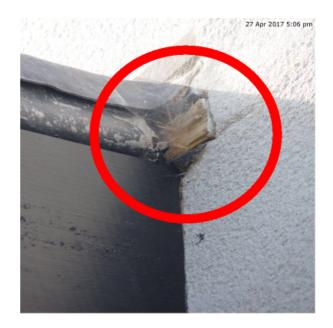

## Rendering

23 Jun 2017 Due Date:

Priority: Medium

Status: New

Repair damaged beading. Remove exposed woodwork. Description:

Assigned To: Drew