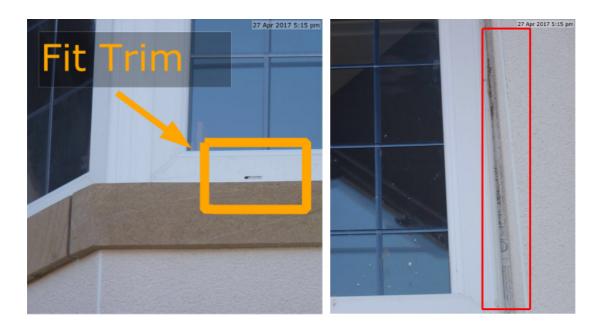

#### Front Window

20 Jun 2017 Due Date:

Priority: Low

Status: New

Description: Fit plastic covers and remove all tape

Assigned To: Joe

Comments:

15 May 2017 at 2:59 pm Issue Exported