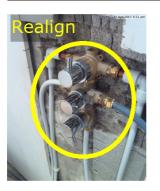

# Bathroom Taps

Due Date: Priority: Status: Assigned To: 12 Jun 2017 High New No Assignment

Description Re-align tap position, plasterboard, skim and tile Comments

01 May 2017 at 12:05 pm Issue Exported Assigned: Tony Align taps. Plaster in and finish.

26 Jul 2017 at 4:56 pm Issue Unlocked