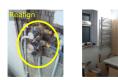

## Front Window

| Due Date:    | 20 Jun 2017 |  |  |
|--------------|-------------|--|--|
| Priority:    | Low         |  |  |
| Status:      | New         |  |  |
| Assigned To: | Joe         |  |  |

| Fit Trim | 27.42.202 L H (M) | 1 m 10 11 1 fp |
|----------|-------------------|----------------|
|          |                   |                |
| -        |                   |                |

Description Fit plastic covers and remove all tape Comments

15 May 2017 at 2:59 pm Issue Exported Assigned: Joe Please add this to your job list