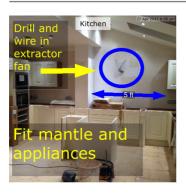

## **Kitchen Units**

Due Date: Priority: Status: Assigned To: 05 Jun 2017 High In Progress Me

Description Comments Kitchen mantle needs to be ordered and fitted to No Comments these dimensions