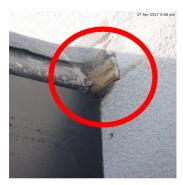

# Rendering

Due Date: Priority: Status: Assigned To: 23 Jun 2017 Medium New Drew

Comments

No Comments

Description Repair damaged beading. Remove exposed woodwork. Comments No Comments

3 Main Stree