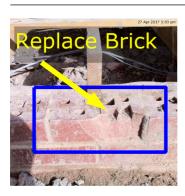

# **Replace Chipped Brick**

Due Date: Priority: Status: Assigned To: 21 Jun 2017 High New John

Description Replace brick before starting next course Comments

No Comments