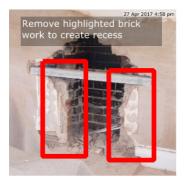

## Fireplace

Due Date: Priority: Status: Assigned To:

Description Recess brickwork, install cement board and plaster Comments

13 May 2017 at 4:26 pm Issue Exported Assigned: John Please can you do this work ASAP.