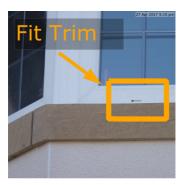

## Front Window

| Due Date:    | 20 Jun 2017 |  |  |
|--------------|-------------|--|--|
| Priority:    | Low         |  |  |
| Status:      | New         |  |  |
| Assigned To: | Joe         |  |  |

| Fit Trim | 27.42.202 L H (M) | 1 m 10 11 1 fp |
|----------|-------------------|----------------|
|          |                   |                |
| -        |                   |                |

Description Fit plastic covers and remove all tape Comments

15 May 2017 at 2:59 pm Issue Exported Assigned: Joe Please add this to your job list