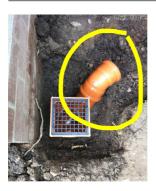

#### Drain

Due Date: Priority: Status: Assigned To: 23 Jun 2017 Medium New Gary

Description Connect drain to mains drainage and fill hole