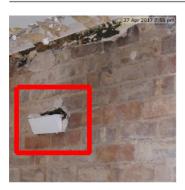

# **Replace Chipped Brick**

Due Date: Priority: Status: Assigned To: 21 Jun 2017 High New John

Description Replace brick before starting next course Comments

No Comments