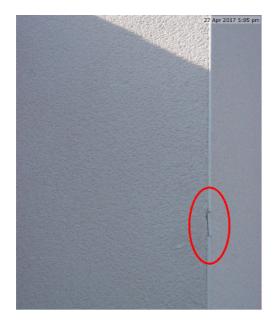

## Rendering

23 Jun 2017 Due Date:

Medium Priority:

Status: New

Description:

Repair damaged beading. Remove exposed woodwork.

Assigned To: