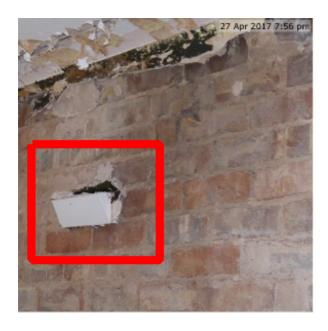

### Remove Air Vent

Due Date: 26 Jun 2017

Priority: Medium

Status: New

Description: Old air vent in master bedroom needs to be removed

Assigned To: Me