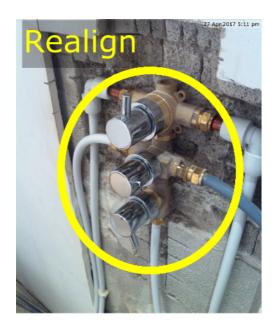

### **Bathroom Taps**

Due Date: 12 Jun 2017

Priority: High

Status: New

Description: Re-align tap position, plasterboard, skim and tile

Assigned To: No Assignment

Comments:

01 May 2017 at 12:05 pm

Issue Exported Assigned: Tony

Align taps. Plaster in and finish.

26 Jul 2017 at 4:56 pm

Issue Unlocked