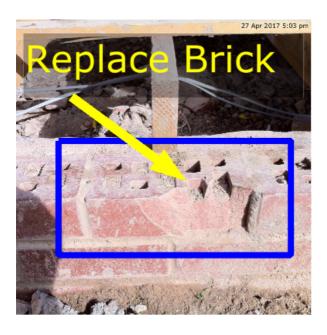

## Replace Chipped Brick

Due Date: 21 Jun 2017

Priority: High

Status: New

Description: Replace brick before starting next course

Assigned To: John