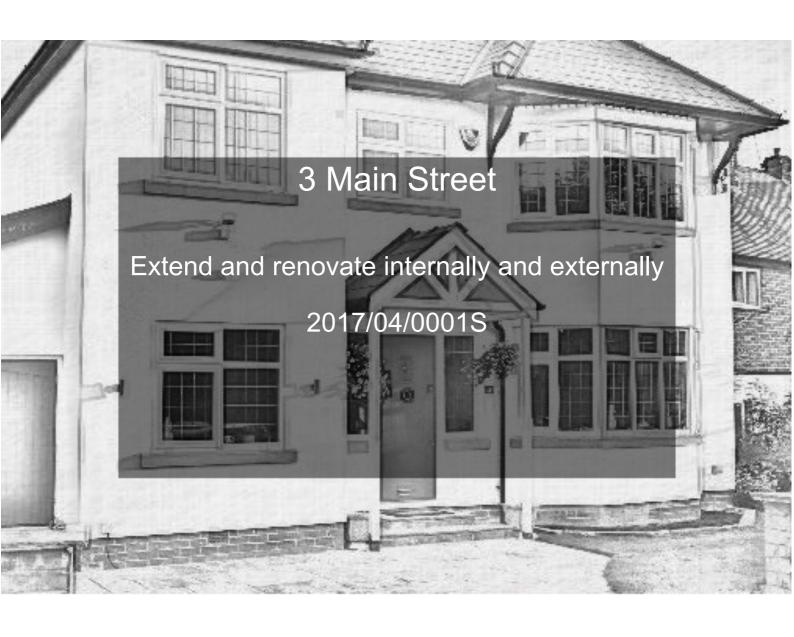

# **Project Details**

3 Main Street Name:

Extend and renovate internally and externally Summary:

2017/04/0001S Reference:

Full renovation and extension as per project document reference and planning application 17/6353G Description: