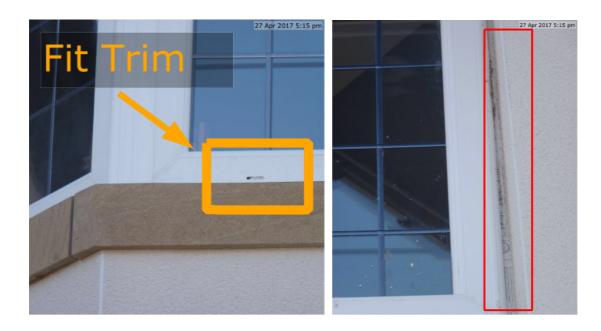

### Front Window

20 Jun 2017 Due Date:

Priority: Low

Status: New

Description: Fit plastic covers and remove all tape

Assigned To: Joe

Comments:

15 May 2017 at 2:59 pm

Issue Exported

Assigned: Joe Please add this to your job list