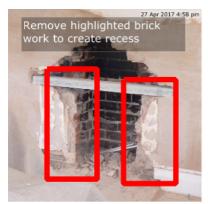

### Fireplace

Due Date: 07 Jun 2017

Priority: Medium

Status: In Progress

Description: Recess brickwork, install cement board and plaster

Assigned To: No Assignment

Comments:

13 May 2017 at 4:26 pm