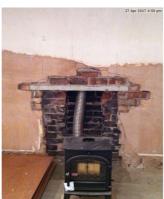

### Fireplace

Due Date: 07 Jun 2017

Priority: Medium

Status: In Progress

Description: Recess brickwork, install cement board and plaster

Assigned To: No Assignment

Comments:

13 May 2017 at 4:26 pm