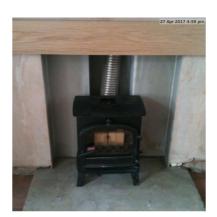

### Fireplace

Due Date: 07 Jun 2017

Priority: Medium

Status: In Progress

Description: Recess brickwork, install cement board and plaster

Assigned To: No Assignment

Comments:

13 May 2017 at 4:26 pm