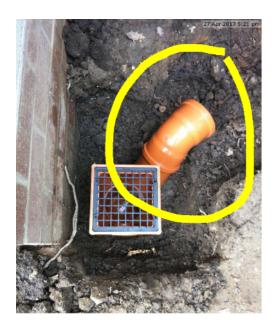

#### Drain

Due Date: 23 Jun 2017

Priority: Medium

Status: New

Description: Connect drain to mains drainage and fill hole

Assigned To: Gary