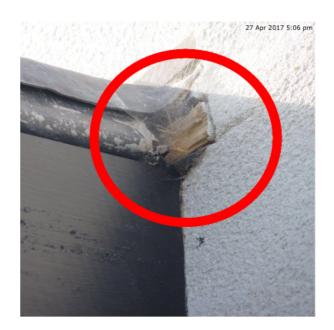

## Rendering

23 Jun 2017 Due Date:

Medium Priority:

Status: New

Description:

Repair damaged beading. Remove exposed woodwork.

Assigned To: