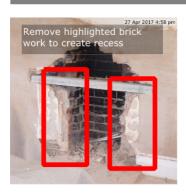

# Fireplace

Due Date: 07 Jun 2017 Priority: Medium Status: In Progress Assigned To: No Assignment

Description

Recess brickwork, install cement board and plaster

Comments

13 May 2017 at 4:26 pm Issue Exported Assigned: John Please can you do this work ASAP.