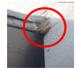

# Replace Chipped Brick

Due Date: 21 Jun 2017
Priority: High
Status: New
Assigned To: John

Description
Replace brick before starting next course

Comments

No Comments