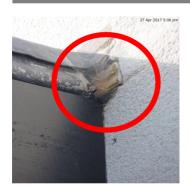

# Rendering

Due Date: 23 Jun 2017
Priority: Medium
Status: New
Assigned To: Drew

Description
Repair damaged beading.
Remove exposed woodwork.

Comments
No Comments