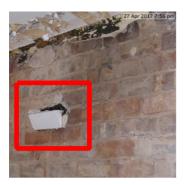

### Remove Air Vent

26 Jun 2017 Due Date: Medium Priority: Status: New Assigned To: Ме

Description Comments

Old air vent in master bedroom needs to be removed No Comments