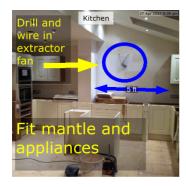

#### Kitchen Units

05 Jun 2017 Due Date: Priority: High Status: In Progress Assigned To: Ме

Description

Kitchen mantle needs to be ordered and fitted to No Comments these dimensions

Comments