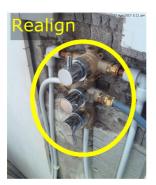

# **Bathroom Taps**

Due Date: 12 Jun 2017
Priority: High
Status: New

Assigned To: No Assignment

Description

Re-align tap position, plasterboard, skim and tile

#### Comments

01 May 2017 at 12:05 pm Issue Exported Assigned: Tony Align taps. Plaster in and finish.

26 Jul 2017 at 4:56 pm Issue Unlocked