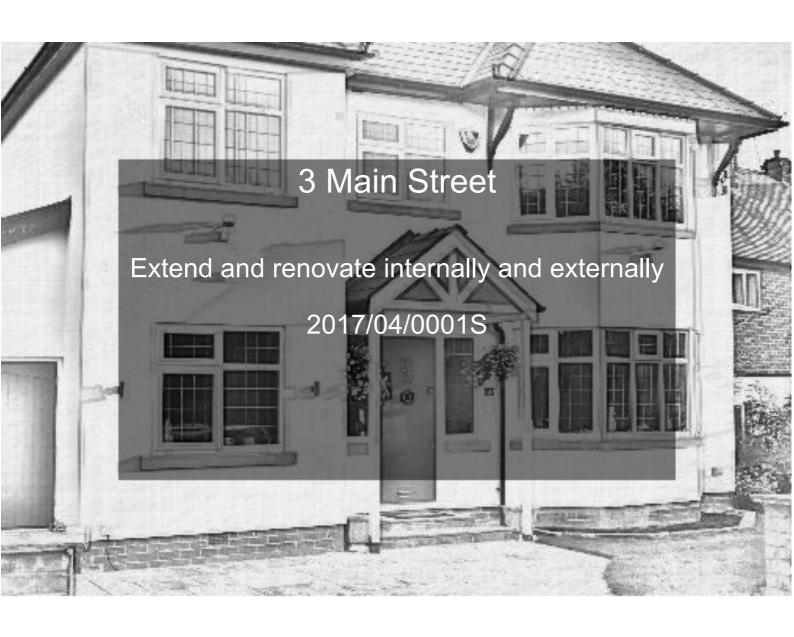

# **Project Details**

Name: 3 Main Street

Summary: Extend and renovate internally and

externally

Reference: 2017/04/0001S

Description: Full renovation and extension as per

project document reference and

planning application 17/6353G