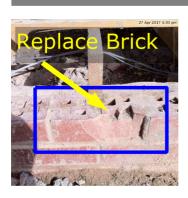

# Replace Chipped Brick

Due Date: 21 Jun 2017
Priority: High
Status: New
Assigned To: John

Description
Replace brick before starting next course

Comments

No Comments