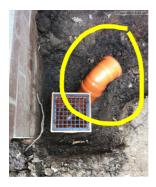

#### Drain

Due Date: 23 Jun 2017
Priority: Medium
Status: New
Assigned To: Gary

Description Comments

Connect drain to mains drainage and fill hole No Comments